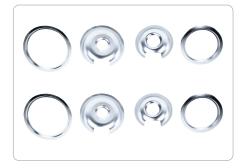

# Chrome Style D Hinged Replacement Drip Pans Plus Rings, 2 Large 8" & 2 Small 6"

for GE® & Hotpoint® Electric Ranges

50003-C | UPC: 086844500036

# **KIT CONTAINS:**

- Set of 4 Style D chrome drip pans plus 4 rings for hinged burners
  - ⋄ 2 small drip pans; dimensions, rounded: 6-3/8" outer dia. & 1-1/4" D
  - 2 small rings; outer diameter, rounded: 7-3/4"
  - ♦ 2 large drip pans; dimensions, rounded: 8-1/2" outer dia. & 1-3/8" D
- 2 large rings; outer diameter, rounded: 9-5/8"