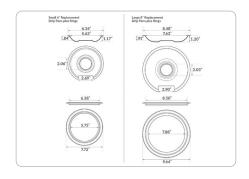

# **KIT CONTAINS:**

- Set of 4 Style D chrome drip pans plus 4 rings for hinged burners
  - ⋄ 2 small drip pans; dimensions, rounded: 6-3/8" outer dia. & 1-1/4" D
  - 2 small rings; outer diameter, rounded: 7-3/4"
  - ♦ 2 large drip pans; dimensions, rounded: 8-1/2" outer dia. & 1-3/8" D
- 2 large rings; outer diameter, rounded: 9-5/8"