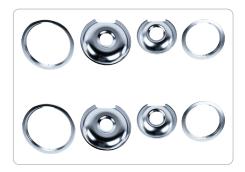

# Chrome Style E Hinged Replacement Drip Pans Plus Rings, 2 Large 8" & 2 Small 6"

for Whirlpool®, Kenmore®, Frigidaire® & Maytag® Electric Ranges

50004-C | UPC: 086844500043

### **KIT CONTAINS:**

- Set of 4 Style E chrome drip pans plus 4 rings for hinged burners
  - 2 small drip pans; dimensions, rounded: 6-1/4" outer dia. & 1" D
  - 2 small rings; outer diameter, rounded: 7-1/2"
  - ⋄ 2 large drip pans; dimensions, rounded: 8-1/2" outer dia. & 1-1/8" D
- ⋄ 2 large rings; outer diameter, rounded: 9-1/8"