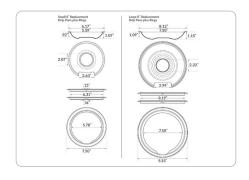

### **KIT CONTAINS:**

- Set of 4 Style E chrome drip pans plus 4 rings for hinged burners
  - 2 small drip pans; dimensions, rounded: 6-1/4" outer dia. & 1" D
  - 2 small rings; outer diameter, rounded: 7-1/2"
  - ⋄ 2 large drip pans; dimensions, rounded: 8-1/2" outer dia. & 1-1/8" D
- ⋄ 2 large rings; outer diameter, rounded: 9-1/8"