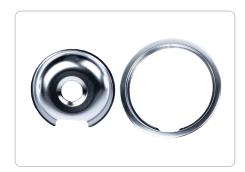

# Chrome Style E Hinged Replacement Drip Pans Plus Rings, 2 Large 8" & 2 Small 6"

for Whirlpool®, Kenmore®, Frigidaire® & Maytag® Electric Ranges

50004-C | UPC: 086844500043

### **KIT CONTAINS:**

- Set of 4 Style E chrome drip pans plus 4 rings for hinged burners
  - 2 small drip pans; dimensions, rounded: 6-1/4" outer dia. & 1" D
  - 2 small rings; outer diameter, rounded: 7-1/2"
  - ⋄ 2 large drip pans; dimensions, rounded: 8-1/2" outer dia. & 1-1/8" D
- ⋄ 2 large rings; outer diameter, rounded: 9-1/8"