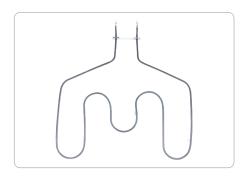

#### **DESCRIPTION:**

For years, licensed plumbers, electricians and appliance installers have relied on the Certified Appliance Accessories brand for their power cords, hoses and connectors. Now you can too. In addition to reliable and durable connectivity solutions, Certified Appliance Accessories carries high-quality replacement parts for electric ranges and ovens. The Replacement Bake Element for WB44T10011 is a quality product specifically designed for electric ovens found in homes and apartments. This baking element is an easy and convenient way to replace an existing one. It has been thoroughly tested and is backed by a 5-year limited warranty. Check your appliance's manual for the correct specifications to ensure this is the oven bake element for you. Thank you for choosing Certified Appliance Accessories—Your Appliance Connection Solution.

## **PACKAGE CONTAINS:**

- 1 Replacement Oven Bake Element for GE® & Hotpoint® WB44T10011
- ◇ Approximate element dimensions: 17-3/4"W (side to side) x 16-7/8" D (front-most edge to back plate/back of oven)