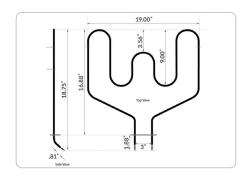

# **Package Dimensions:**

Width: 18.9 in. Height: 2.5 in. Length: 19.8 in. Weight: 1.65 lbs.

Shippable to: US, Canada and Mexico

Warranty: 5-year warranty

## **PACKAGE CONTAINS:**

- 1 Replacement Oven Bake Element for GE® & Hotpoint® WB44T10011
- ◇ Approximate element dimensions: 17-3/4"W (side to side) x 16-7/8" D (front-most edge to back plate/back of oven)