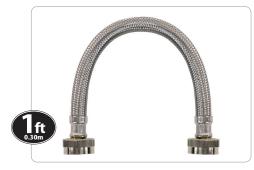

## 1ft Braided Stainless Steel Water-Inlet Hose - F/F

WI12SSFF | UPC: 086844770224

Water Inlet Hoses for Steam Dryers

## **PACKAGE CONTAINS:**

• 3/4" FGH (Female Garden Hose) x 3/4" FGH with washers