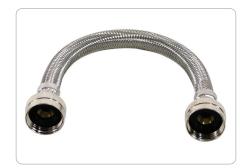

## 1ft Braided Stainless Steel Water-Inlet Hose - F/F

WI12SSFF | UPC: 086844770224

Water Inlet Hoses for Steam Dryers

## **PACKAGE CONTAINS:**

• 3/4" FGH (Female Garden Hose) x 3/4" FGH with washers