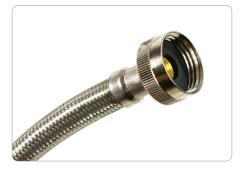

## **PACKAGE CONTAINS:**

• 3/4" FGH (Female Garden Hose) x 3/4" FGH with washers