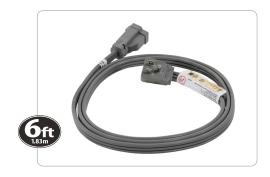

# 6ft 15-Amp Grounded Appliance Extension Cord

15-0306 | UPC: 086844503068

### **DESCRIPTION:**

For years, licensed plumbers, electricians and appliance installers have relied on Certified Appliance Accessories for their power cords, hoses and connectors. Now you can too. Enjoy the convenience offered by this universal appliance extension cord from Certified Appliance Accessories. Its flexibility and durability ensure a reliable connection for your next home installation project. This high-quality cord has been thoroughly tested and is backed by a 5-year limited warranty. Consult your appliance's manual for the correct specifications to ensure this is the right cord for you. Thank you for choosing Certified Appliance Accessories—Your Appliance Connection Solution.

### **PRODUCT DETAILS:**

- · Grounded, 3-prong plug head
- Right-angle plug head keeps the cord close to the wall
- Rated 15A, 125V & 1,875W