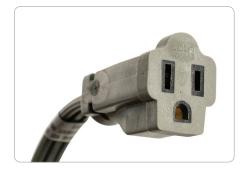

### **PRODUCT DETAILS:**

- · Grounded, 3-prong plug head
- Right-angle plug head keeps the cord close to the wall
- Rated 15A, 125V & 1,875W