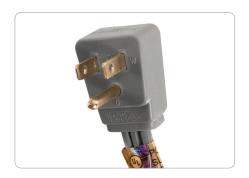

### **PRODUCT DETAILS:**

- · Grounded, 3-prong plug head
- Right-angle plug head keeps the cord close to the wall
- Rated 15A, 125V & 1,875W