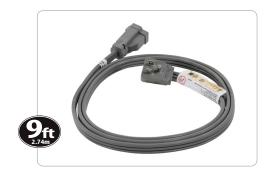

# 9ft 15-Amp Grounded Appliance Extension Cord

15-0309 | UPC: 086844503099

### **PRODUCT DETAILS:**

- · Grounded, 3-prong plug head
- Right-angle plug head keeps the cord close to the wall
- Rated 15A, 125V & 1,875W