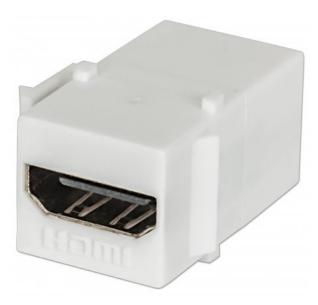

# **HDMI Inline Coupler, Keystone Type**

**HDMI Female to HDMI Female, White** 

Part No.: 771351

No mess, no fuss high-definition multimedia interface.

No more messy cables, no fussing with unsightly HDMI cables behind your TV and no need to run long lengths of cable when connecting rooms. These HDMI keystone couplers snap easily into wallplates and require no punching or installation other than connecting HDMI cables (for in-wall installation CL2 or where other in-wall-rated cables are needed). Clean up your theater room or connect adjoining rooms easily. Enjoy full HD resolution up to 4K without the unsightly cables.

#### Features:

- HDMI Keystone Coupler, HDMI female to HDMI female
- Snap-in installation, for in-wall installation with CL2 or other in-wall-rated HDMI cables
- Compatible with patch panels, wallplates and surface mount boxes
- Supports high-definition resolution; up to 4K
- Ideal for home theaters, home offices and more
- 3-micron gold-plated contacts
- Lifetime Warranty