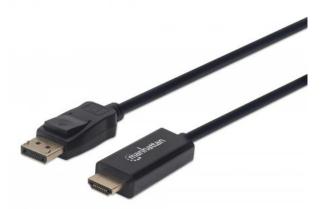

# 1080p DisplayPort to HDMI Cable

DisplayPort Male to HDMI Male Cable, 1.8 m (6 ft.), Black

Part No.: 152679

## An indispensable companion for your DisplayPort PC

For the simplest and most discreet installation, this DisplayPort to HDMI cable connects your DisplayPort video source to the HDMI port on your display. It doesn't need a power source, unlike some converter dongles that require active power and separate bulky video cabling. This cable lets you enjoy movies on a big-screen HDTV, extend your desktop to a second monitor (up to 1080p) for an expanded workspace, or show presentations on a projector at school or work without needing any other adapter or converter.

#### Connectors

- DisplayPort 20-pin male (latching)
- HDMI 19-pin male
- Gold-plated contacts