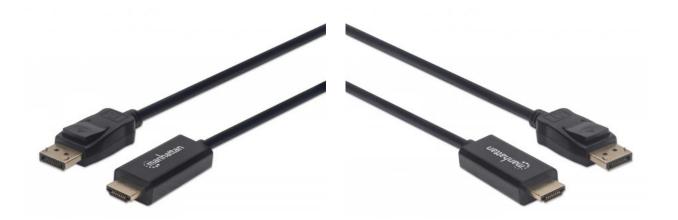

# 1080p DisplayPort to HDMI Cable

DisplayPort Male to HDMI Male Cable, 1.8 m (6 ft.), Black

Part No.: 152679

## An indispensable companion for your DisplayPort PC

For the simplest and most discreet installation, this DisplayPort to HDMI cable connects your DisplayPort video source to the HDMI port on your display. It doesn't need a power source, unlike some converter dongles that require active power and separate bulky video cabling. This cable lets you enjoy movies on a big-screen HDTV, extend your desktop to a second monitor (up to 1080p) for an expanded workspace, or show presentations on a projector at school or work without needing any other adapter or converter.

#### Connectors

- DisplayPort 20-pin male (latching)
- HDMI 19-pin male
- Gold-plated contacts