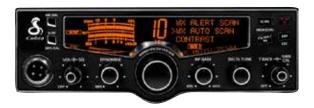

## **Professional 4-Color LCD Display CB Radio**

The 29 LX is a professional 4-color (Blue, Amber, Green and Red) LCD Dot-matrix Display CB Radio with Professional features based on the 29 LTD Classic platform with additional features including a 10 channel NOAA® weather radio receiver with alert.