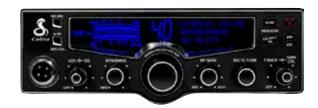

## **Professional 4-Color LCD Display CB Radio**

The 29 LX is a professional 4-color (Blue, Amber, Green and Red) LCD Dot-matrix Display CB Radio with Professional features based on the 29 LTD Classic platform with additional features including a 10 channel NOAA® weather radio receiver with alert.