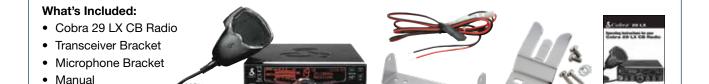

## **Professional 4-Color LCD Display CB Radio**

The 29 LX is a professional 4-color (Blue, Amber, Green and Red) LCD Dot-matrix Display CB Radio with Professional features based on the 29 LTD Classic platform with additional features including a 10 channel NOAA® weather radio receiver with alert.







Power Cord

**Key Tones** 

















## **SPECIFICATIONS:**

| Unit Dimensions              | 2.25" H x 7.25" W x 9.25" D<br>(57.15mm x 184.15mm x 235mm) |
|------------------------------|-------------------------------------------------------------|
| Individual Box<br>Dimensions | 13.25" H x 12" W x 3" D<br>(336.5mm x 304.8mm x 76.2mm)     |
| Individual Box Weight        | 5.58 lbs. (2.53kg.)                                         |
| Frequency Control:           | Phase Lock Loop Synthesizer                                 |
| RF Output Power:             | 4 Watts                                                     |
| CB Channels:                 | 40 Channels<br>(26.965 to 27.405 MHz)                       |
| WX Channels:                 | 10 Channels<br>(161.650 to 163