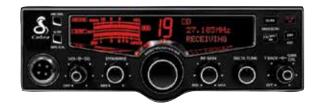

## **Professional 4-Color LCD Display CB Radio**

The 29 LX is a professional 4-color (Blue, Amber, Green and Red) LCD Dot-matrix Display CB Radio with Professional features based on the 29 LTD Classic platform with additional features including a 10 channel NOAA® weather radio receiver with alert.