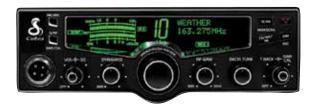

## **Professional 4-Color LCD Display CB Radio**

The 29 LX is a professional 4-color (Blue, Amber, Green and Red) LCD Dot-matrix Display CB Radio with Professional features based on the 29 LTD Classic platform with additional features including a 10 channel NOAA® weather radio receiver with alert.