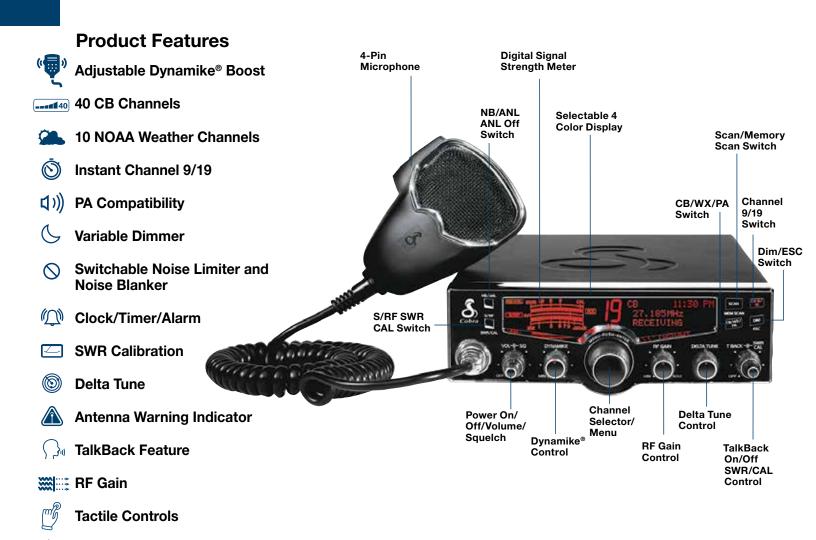

## **Professional 4-Color LCD Display CB Radio**

The 29 LX is a professional 4-color (Blue, Amber, Green and Red) LCD Dot-matrix Display CB Radio with Professional features based on the 29 LTD Classic platform with additional features including a 10 channel NOAA® weather radio receiver with alert.