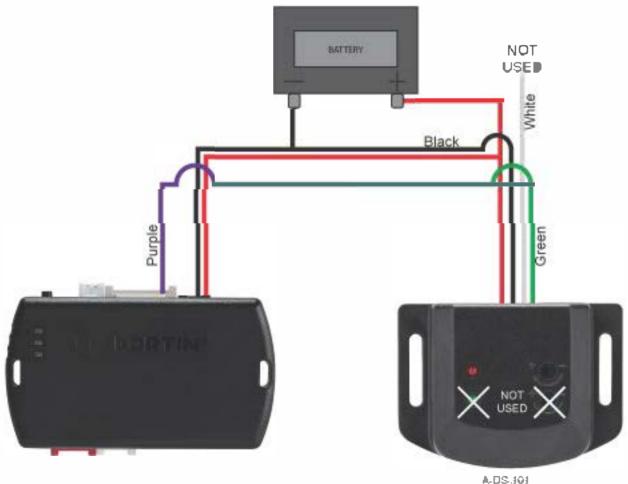

This diagram was made to show you how to add the A-DS-101 shock sensor to a single wire input on an EVO-ALL or EVO-ONE.

You will need to turn option "G" on in the flashlink manager to activate the alarm features of the EV® products Then you will need document guide #12971 to show you what additional wires are used for the alarm wiring.

Following the diagram below will show you how to connect the A-DS-101 to the EVO product

EVO-ALL
RED Wire 12 Valls Constant

Black Wire: Ground

Purple Wire: External TriggerInput

RED Wire: 12 Volte Constant Black Wire: Ground White Wire: Not Used

Green Ville Trigger Ovbut