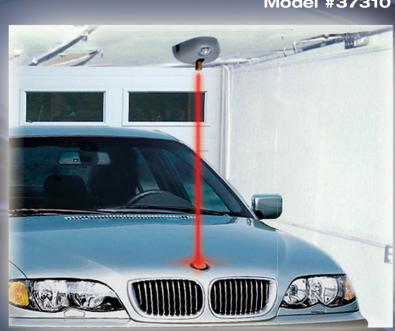

Model #37310

## GARAGE LASER PARK

Park your car in the garage in the exact right spot every time!

Laser shines onto your vehicle to precisely guide you to the correct spot.

- Helps prevent damage to your car and your garage from faulty parking.
- Easy installation. Simply attach to your garage ceiling with included hook-&-loop tape or screws. No wiring necessary.
- Automatically activates when your vehicle enters the garage.
- Powered by 110 Volt AC adapter (included)