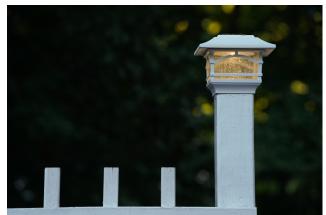

#### **EASY INSTALL**

These post cap lights can be mounted to almost any standard 4 X 4" wood fence post or deck, or be mounted to any 6 X 6" fence post when used with the included mounting bracket.

#### PERFECT POST CAP

Mount on the top of a deck or fence post to use as a post cap light. Perfectly sized for any 4 X 4" post, or 6 X 6" with the included bracket.