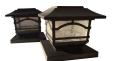

## Light your post tops, deck, and railings

No More Stumbling in the Dark!

This set of 2 Post Cap & Deck Railing Lights are great for everything from accenting decorative elements of your deck, to illuminating dark paths and fencing. Whether you are trying to show off your deck or prevent trips and falls, the Mission Style Solar Post Cap & Deck Railing Lights are for you.

#### PERFECT POST CAP

Mount on the top of a deck or fence post to use as a post cap light. Perfectly sized for any 4 X 4" post, or 6 X 6" with the included bracket.