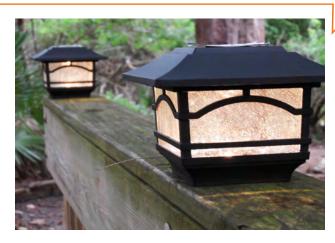

## Light your post tops, deck, and railings

No More Stumbling in the Dark!

This set of 2 Post Cap & Deck Railing Lights are great for everything from accenting decorative elements of your deck, to illuminating dark paths and fencing. Whether you are trying to show off your deck or prevent trips and falls, the Mission Style Solar Post Cap & Deck Railing Lights are for you.

#### PERFECT POST CAP

Mount on the top of a deck or fence post to use as a post cap light. Perfectly sized for any 4 X 4" post, or 6 X 6" with the included bracket.