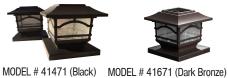

#### **EASY INSTALL**

These post cap lights can be mounted to almost any standard 4 X 4" wood fence post or deck, or be mounted to any 6 X 6" fence post when used with the included mounting bracket.

#### PERFECT POST CAP

Mount on the top of a deck or fence post to use as a post cap light. Perfectly sized for any 4 X 4" post, or 6 X 6" with the included bracket.

| SPECIFICATIONS - Selling Unit includes 2 Lights |                                     |
|-------------------------------------------------|-------------------------------------|
| Model                                           | 41471, 46471, 49471                 |
| Selling Unit UPC Blk: 85717000590               | 04 DB: 857170005942 W: 857170005959 |
| Selling Unit Dimensions                         | 16.5" x 8.25" x 7.75"               |
| Selling Unit Weight                             | 4 lbs                               |
| Master Carton Qty                               | 4 sets of 2                         |
| Master Carton Dimensions                        | 18" x 17" x 16.5"                   |