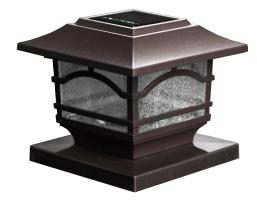

#### **FEATURES**

- Durable metal and seeded glass construction
- Included 3.2V 200mAh Li-ion rechargeable batteries
- · Self-controlled illumination turns on at dusk, shuts off at dawn
- Can be attached to a deck railing or fence post
- 15 Lumens.
- · Each light includes 2 warm white LEDs.