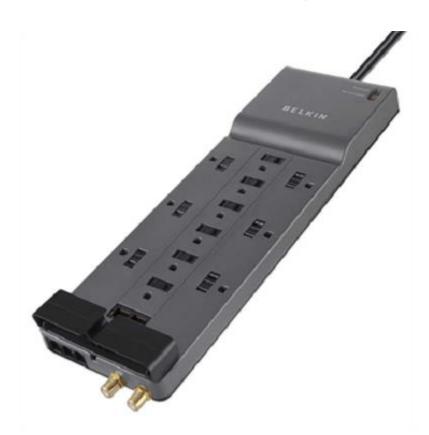

## Getting to know the Belkin 12-Outlet Surge Protector Phone/Ethernet/Coax Protection, 10 ft. Cord, BE112234-10

The Belkin 12-Outlet Surge Protector with Phone/Ethernet/Coax Protection, 10 ft. Cord, BE112234-10 safeguards your electronic devices from power surges and spikes. It has six regular and six BlockSpace™ outlets that can accommodate large power adapters. Each of the 12 outlets has a sliding safety cover to keep out dust and dirt.

The surge protector's coaxial protection safeguards cable and satellite connection for clear picture and sound. Its phone line/ethernet protection also ensures open and continuous connectivity. Also, its cord management lifts and locks to keep cables neat and tangle-free.