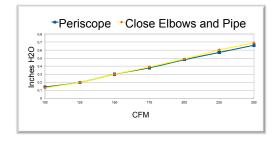

#### **AIRFLOW**

## PERFORMANCE DATA

- Pressure rating: Maximum positive and negative UL 12" w.g., non-UL 6" w.g.
- Operating Temp. range: -100°F to +430°F
- Flame Spread: 0
- Smoke Developed: 0