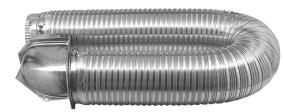

#### PRODUCT DESCRIPTION

The 8' Single Elbow Dryer Vent Kit is UL2158A listed for clothes dryer venting. It features one 8 foot section of pipe attached to one Close Elbow®. Two clamps are provided for wall and dryer connections.

#### KIT CONTAINS

- One 8 foot duct
- One Close Elbow®
- Two steel screw clamps for wall and dryer connections