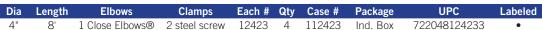

LISTED **DRYER VENT KIT**



#### PRODUCT DESCRIPTION

The 8' Single Elbow Dryer Vent Kit is UL2158A listed for clothes dryer venting. It features one 8 foot section of pipe attached to one Close Elbow®. Two clamps are provided for wall and dryer connections.

#### KIT CONTAINS

- One 8 foot duct
- One Close Elbow®
- Two steel screw clamps for wall and dryer connections



# DIMENSIONS





#### **AIRFLOW**



## PERFORMANCE DATA

- Pressure rating: Maximum positive and negative UL 12" w.g., non-UL 6" w.g.
- Operating Temp. range: -100°F to +430°F
- Flame Spread: 0
- Smoke Developed: 0

## SUGGESTED INSTALLATIONS



## RECOMMENDATIONS

- Meets UL2158A the clothes dryer venting certification.
- Clothes dryer manufacturers and building codes recommend all metal venting.

#### PART NUMBERS









#### WARRANTY

COMPLETE WARRANTY STATEMENT AT HTTPS://WWW.BUILDERSBEST.COM