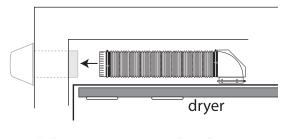

Builder's Best, Inc. 201 Broiles Drive Jacksonville, TX 75766 903-586-8283 sales@venting.biz BuildersBest.com

# SINGLE ELBOW UL® LISTED **DRYER VENT KIT**



#### PRODUCT DESCRIPTION

The 8' Single Elbow Dryer Vent Kit is UL2158A listed for clothes dryer venting. It features one 8 foot section of pipe attached to one Close Elbow®. Two clamps are provided for wall and dryer connections.

#### KIT CONTAINS

- One 8 foot duct
- One Close Elbow®
- Two steel screw clamps for wall and dryer connections



# DIMENSIONS





#### **AIRFLOW**



## PERFORMANCE DATA

- Pressure rating: Maximum positive and negative UL 12" w.g., non-UL 6" w.g.
- Operating Temp. range: -100°F to +430°F
- Flame Spread: 0
- Smoke Developed: 0

## SUGGESTED INSTALLATIONS



## RECOMMENDATIONS

- Meets UL2158A the clothes dryer venting certification.
- Clothes dryer manufacturers and building codes recommend all metal venting.

#### PART NUMBERS









#### WARRANTY

COMPLETE WARRANTY STATEMENT AT HTTPS://WWW.BUILDERSBEST.COM