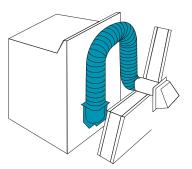

Builder's Best, Inc. 201 Broiles Drive Jacksonville, TX 75766 903-586-8283 sales@venting.biz BuildersBest.com

# SINGLE ELBOW UL® LISTED **DRYER VENT KIT**



#### PRODUCT DESCRIPTION

The 8' Single Elbow Dryer Vent Kit is UL2158A listed for clothes dryer venting. It features one 8 foot section of pipe attached to one Close Elbow®. Two clamps are provided for wall and dryer connections.

#### KIT CONTAINS

- One 8 foot duct
- One Close Elbow®
- Two steel screw clamps for wall and dryer connections



# DIMENSIONS





#### **AIRFLOW**



## PERFORMANCE DATA

- Pressure rating: Maximum positive and negative UL 12" w.g., non-UL 6" w.g.
- Operating Temp. range: -100°F to +430°F
- Flame Spread: 0
- Smoke Developed: 0

## SUGGESTED INSTALLATIONS



## RECOMMENDATIONS

- Meets UL2158A the clothes dryer venting certification.
- Clothes dryer manufacturers and building codes recommend all metal venting.

#### PART NUMBERS









#### WARRANTY

COMPLETE WARRANTY STATEMENT AT HTTPS://WWW.BUILDERSBEST.COM