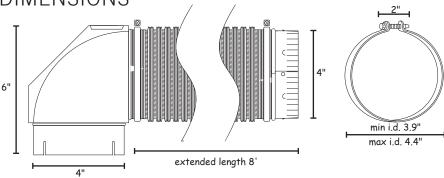

Builder's Best, Inc. 201 Broiles Drive Jacksonville, TX 75766 903-586-8283 sales@venting.biz BuildersBest.com

# SINGLE ELBOW UL® LISTED **DRYER VENT KIT**



#### PRODUCT DESCRIPTION

The 8' Single Elbow Dryer Vent Kit is UL2158A listed for clothes dryer venting. It features one 8 foot section of pipe attached to one Close Elbow®. Two clamps are provided for wall and dryer connections.

#### KIT CONTAINS

- One 8 foot duct
- One Close Elbow®
- Two steel screw clamps for wall and dryer connections



# DIMENSIONS





#### **AIRFLOW**



## PERFORMANCE DATA

- Pressure rating: Maximum positive and negative UL 12" w.g., non-UL 6" w.g.
- Operating Temp. range: -100°F to +430°F
- Flame Spread: 0
- Smoke Developed: 0

## SUGGESTED INSTALLATIONS



## RECOMMENDATIONS

- Meets UL2158A the clothes dryer venting certification.
- Clothes dryer manufacturers and building codes recommend all metal venting.

#### PART NUMBERS









#### WARRANTY

COMPLETE WARRANTY STATEMENT AT HTTPS://WWW.BUILDERSBEST.COM