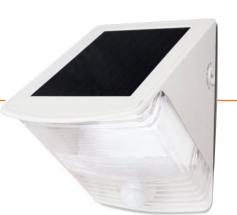

# **solar-powered LED WEDGE LIGHT**

### LOCATION, LOCATION, LOCATION!

The Maxsa Wedge Light's unique design makes it perfect for all around your house. Mount it anywhere—from your front door, to your porch—it can even be placed directly on a deck railing or a stair. The Wedge light can be set to continuously stay on and operate as a floodlight, or to activate only when triggered by motion, making it a terrific security light. Use them as single units, or in groups.

#### **INTEGRATED SOLAR PANEL**

The Wedge light features an integrated solar panel and metal mounting bracket, making it easy to install and use because there's no separate panel to install. The solar panel charges the batteries during the day. The batteries power the light throughout the night providing enough electricity for the light to activate hundreds of times over the course of an evening, or stay on for hours as a flood light. Absolutely no electrician necessary!

#### INNOVATIVE MOUNTING SYSTEM

The Wedge Light's innovative mounting system includes a metal mounting bracket and a key which locks the light onto the bracket, making for an easy and secure installation. The mounting system also makes it easy to take the unit down and take it with you wherever you might need a little extra light.