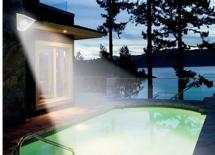

### LOCATION, LOCATION, LOCATION!

The Maxsa Wedge Light's unique design makes it perfect for all around your house. Mount it anywhere—from your front door, to your porch—it can even be placed directly on a deck railing or a stair. The Wedge light can be set to continuously stay on and operate as a floodlight, or to activate only when triggered by motion, making it a terrific security light. Use them as single units, or in groups.

#### **INTEGRATED SOLAR PANEL**

The Wedge light features an integrated solar panel and metal mounting bracket, making it easy to install and use because there's no separate panel to install. The solar panel charges the batteries during the day. The batteries power the light throughout the night providing enough electricity for the light to activate hundreds of times over the course of an evening, or stay on for hours as a flood light. Absolutely no electrician necessary!