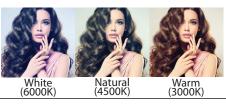

### **FEATURES & SPECIFICATIONS:**

- 8" LED Ring Light with Tripod Stand & Phone Holder
- Perfect for Live Streaming, Makeup Tutorials, Product Photography, Fashion Photography, Video Shooting, Selfies and more!
- LED Ring Light with 3 Color Lighting Modes: Warm Light (3000K), Cool White (4500K) Day Light (6000K) and 10 Brightness Levels
- 72 LED Bulbs for Warm/Cool Lights
- 96 LED Bulbs for RGB Light
- 32 RGB Modes: 15 Static and 17 Dynamic
- Perfect Dimmable Lighting Will Take Away All the Unflattering Shadows
- Easy Set Up, Easy Manageable Retractable Tripod: Just Lock It at a Desired Height You Need. Extends from 22.8" to 64.56"
- 360° Rotatable Phone Holder: You Can Easily Adjust the Phone Holder to Find the Desire Angle You Need to Work with (horizontal, vertical, high-angle, low-angle and more)
- Phone Holder is Spring-Loaded Which Extends Up to 6.5" Wide, Compatible with Almost All Smart Phones
- USB Powered: Works with Most Devices that Supports USB Port, Like Laptop, PC, Power Bank, USB Charger, AC Adapter etc.
- In Line Controller: Power On/Off, Switch Lighting Mode & Adjust Brightness Levels