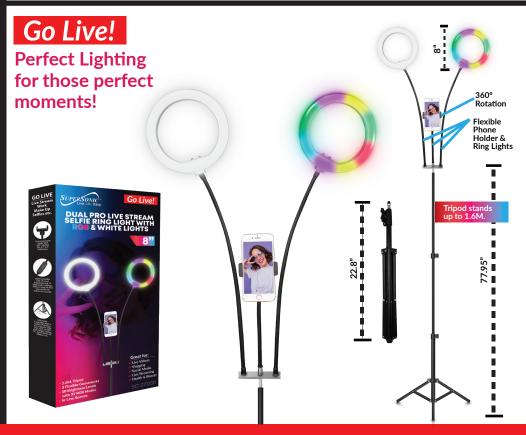

# PRO LIVE STREAM **DOUBLE 8" SELFIE RING LIGHT**

### **FEATURES & SPECIFICATIONS:**

- 8" LED Ring Light with Tripod Stand & Phone Holder
- Perfect for Live Streaming, Makeup Tutorials, Product Photography, Fashion Photography, Video Shooting, Selfies and more!
- LED Ring Light with 3 Color Lighting Modes: Warm Light (3000K), Cool White (4500K) Day Light (6000K) and 10 Brightness Levels
- 72 LED Bulbs for Warm/Cool Lights
- 96 LED Bulbs for RGB Light
- 32 RGB Modes: 15 Static and 17 Dynamic
- Perfect Dimmable Lighting Will Take Away All the Unflattering Shadows
- Easy Set Up, Easy Manageable Retractable Tripod: Just Lock It at a Desired Height You Need. Extends from 22.8" to 64.56"
- 360° Rotatable Phone Holder: You Can Easily Adjust the Phone Holder to Find the Desire Angle You Need to Work with (horizontal, vertical, high-angle, low-angle and more)
- Phone Holder is Spring-Loaded Which Extends Up to 6.5" Wide, Compatible with Almost All Smart Phones
- USB Powered: Works with Most Devices that Supports USB Port, Like Laptop, PC, Power Bank, USB Charger, AC Adapter etc.
- In Line Controller: Power On/Off, Switch Lighting Mode & Adjust Brightness Levels

Accessories: USB Power Cable, Phone Mount, Tripod, Manual