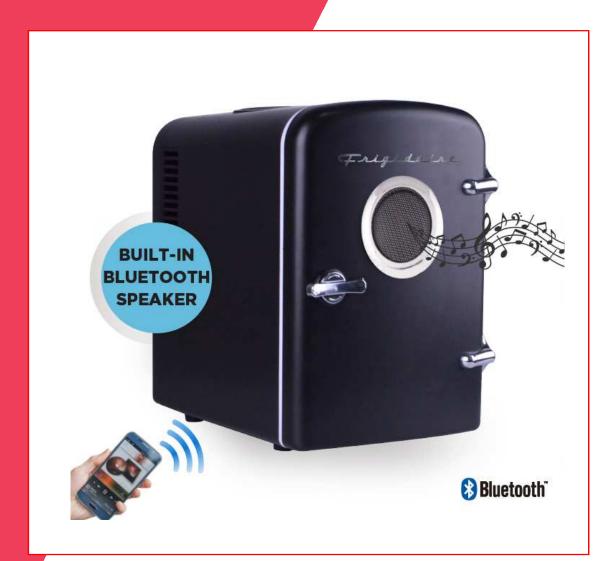

## **PRODUCT FEATURES**

- HOLDS 6 CANS OR 4 L
- BLUETOOTH SPEAKER: PERFECT FOR ENTERTAINING
- AT ON THE GO, IN THE OFFICE OR IN YOUR DORM, THE FRIDGE'S INTEGRATED SPEAKER CONNECTS TO YOUR COMPATIBLE SMART DEVICE SO YOU CAN STREAM MUSIC OR PODCASTS WHILE ENJOYING YOUR REFRESHMENT
- COMPACT & PORTABLE: LIGHTWEIGHT 6 CAN MINI COOLER & WARMER FEATURES A REMOVABLE SHELF, SELF-LOCKING LATCH, AND CARRY HANDLE- ALL DESIGNED FOR EASY PORTABILITY
- WORKS WITHOUT ANY LIQUID REFRIGERANTS (LIKE FREON), NOISY MOTORS OR MESSY CONDENSATION THE ENVIRONMENTALLY FRIENDLY SEMICONDUCTOR SYSTEM KEEPS YOUR ITEMS COLD OR HOT AS YOU CHOOSE
- INCLUDES 2 DETACHABLE POWER CORDS, 1 AC FOR WALL OUTLETS, AND 1 DC FOR CIGARETTE LIGHTERS. USE AT HOME OR ON THE ROAD!
- DIMENSIONS OUTSIDE: 11" X 7-1/4" X 10"
  INSIDE 8-1/2" X 5-3/4" X 5-1/4" (HXWXD)