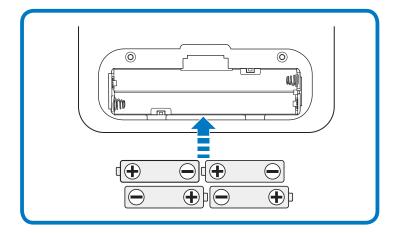

## **Quick Start Guide**

Install 4 "AAA" batteries.

Press the [SET] button to select your weight metric.

Find the OMRON compatible app.
Scan the code below with your smart device camera or visit OmronHealthcare.com/app.