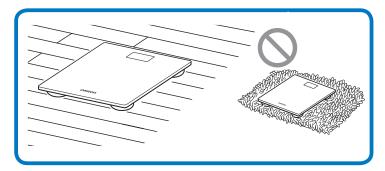

OmronHealthcare.com/app

Follow the pairing instructions shown on your smart device.

Place the scale on a hard, flat and level floor.

5 Step onto the scale to start.
Remain still during the measurement.
Your weight flashes when completed.

## **Proper Storage**

The scale recalibrates automatically when it is not in use. DO NOT store the scale as shown below.