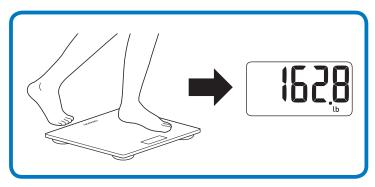

OmronHealthcare.com/app

Follow the pairing instructions shown on your smart device.

Place the scale on a hard, flat and level floor.

5 Step onto the scale to start.
Remain still during the measurement.
Your weight flashes when completed.