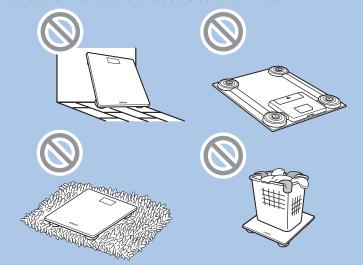

## **Proper Storage**

The scale recalibrates automatically when it is not in use. DO NOT store the scale as shown below.