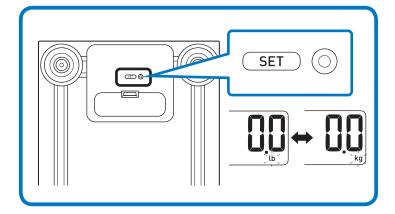

## **Quick Start Guide**

Install 4 "AAA" batteries.

Press the [SET] button to select your weight metric.

Find the OMRON compatible app.
Scan the code below with your smart device camera or visit OmronHealthcare.com/app.

OmronHealthcare.com/app

Follow the pairing instructions shown on your smart device.

Place the scale on a hard, flat and level floor.

5 Step onto the scale to start.
Remain still during the measurement.
Your weight flashes when completed.