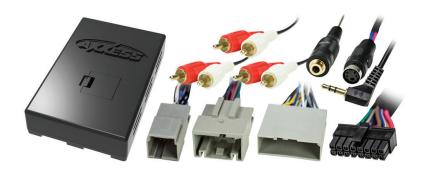

## **INTERFACE COMPONENTS**

- AXDIS-FD1 interface
- AXDIS-FD1 harness
- 16-pin harness with stripped leads
- Female 3.5mm connector with stripped leads