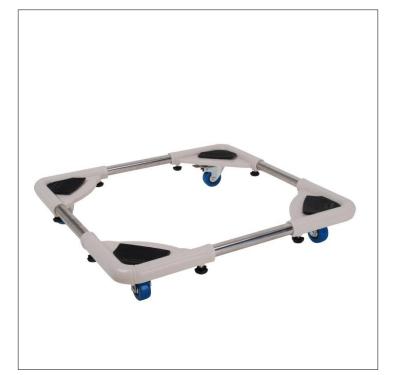

## Adjustable Compact Dolly • MCSLB04P

## Features

- Adjust the dolly size from 17.7" x 17.7" all the way up to 27.6" x 27.6"
- Easily move appliances with the 4 swivel wheels
- 4 non-skid rubber corner pads ensure the appliance stays in place
- Locking wheels ensure the dolly stays in place when you don't want it to move
- Includes: tape measure, screw driver and bubble level