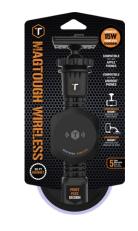

## **MAGTOUGH WIRELESS** DASH/ WINDSHIELD CHARGING MOUNT

Item No.: TT-4S-WCMAG UPC: 758302181346

- Fast wireless charging 15 Watts; the fastest on the market
- MagTough magnetic technology Strong magnetic docking system works with all phones
- MagSafe compatible
  Charge your Apple or Android device. Add