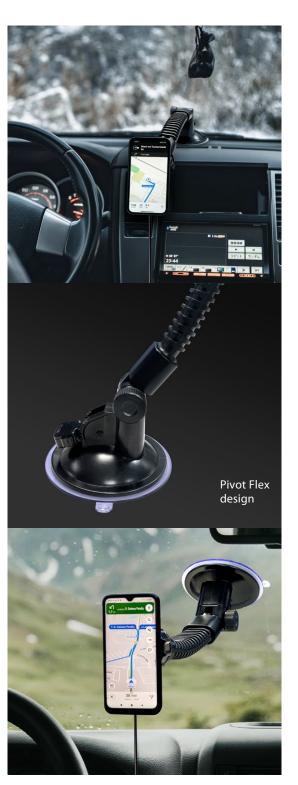

Charge your Apple or Android device. Added Mag-Tough connect ring for phones with protective case

- Pressure Lock Suction System For secure mounting on dash, windshield, or other smooth surfaces.
- Fully adjustable Pivot-Flex design For optimal placement and adjustability in all vehicles.
- **5 year warranty** Piece of mind you can trust from Toughtested