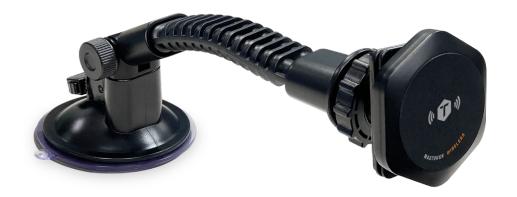

## **MAGTOUGH WIRELESS** DASH/ WINDSHIELD CHARGING MOUNT

Item No.: TT-4S-WCMAG UPC: 758302181346

- Fast wireless charging 15 Watts; the fastest on the market
- MagTough magnetic technology Strong magnetic docking system works with all phones
- MagSafe compatible
  Charge your Apple or Android device. Add

Charge your Apple or Android device. Added Mag-Tough connect ring for phones with protective case

- Pressure Lock Suction System For secure mounting on dash, windshield, or other smooth surfaces.
- Fully adjustable Pivot-Flex design For optimal placement and adjustability in all vehicles.
- **5 year warranty** Piece of mind you can trust from Toughtested