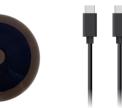

Magnet ring

Dash mount C to C charging cable suction adapter

MAGNETIC MOUNTING