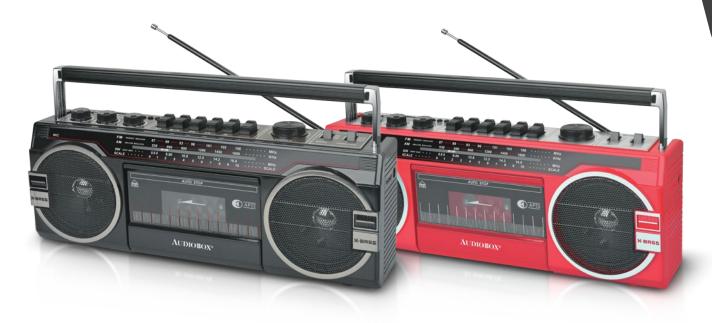

# **AUDIO**BOX®

### **RXC-25BT**

#### **FEATURES & SPECIFICATIONS**

- ✓ AM/FM/SW World Band Receiver & MP3 Playback.
- SD Card.
- ❷ Bluetooth wireless connection Compatible allows you to connect to most external Bluetooth wireless enabled devices.
- Built-in USB Input Compatible, Play Music from a USB Flash Drive.
- Built-in SD Card Slot Compatible allows you to Play Music from an SD Card.
- Cassette Player.
- Built-in Speaker.
- 3.5mm Stereo Earphone Jack.
- ◆ 4x D-Cell Battery Compartment for emergencies or on the go use.

## **Cassette Player** with Bluetooth AM/FM/SW Radio/USB/SD