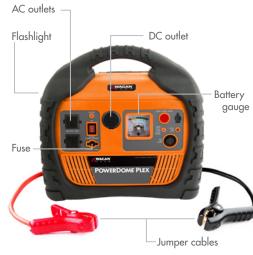

## AC POWER INVERTER

Two 120V AC household outlets 400 Watt AC power inverter 800 Watt peak surge capacity Overload & equipment protection features

### 12V DC POWER

One 12V DC power outlet Power for 12V accessories

#### POWERFIII IFD IIGHT

5 LEDs with mirrored reflector