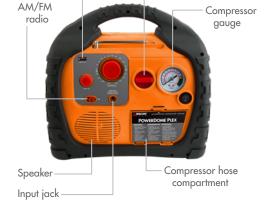

# AIR COMPRESSOR

260 PSI air compressor Quickly inflates a 16" tire in 5-10 minutes Easy to read pressure gauge

# **AM/FM RADIO**

Stay tuned in during emergencies

# 3.5mm PORT

Auxiliary input for audio devices

Safety switch