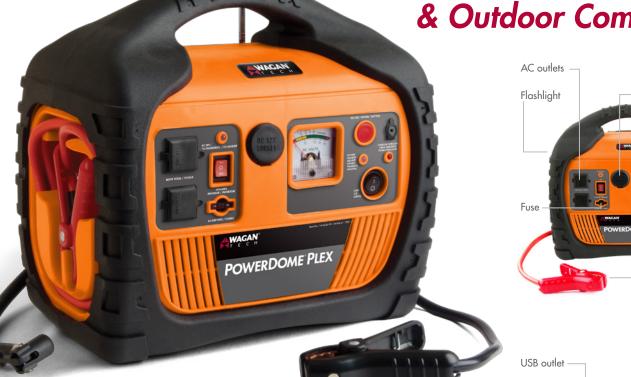

# POWERDOME® PLEX

Your All-in-One Emergency & Outdoor Companion

#### DATTEDY HIMDCTADTED

Vehicule roadside assistance 1,000 Peak Amp jumpstarter 12V Sealed lead-acid battery

## AC POWER INVERTER

Two 120V AC household outlets 400 Watt AC power inverter 800 Watt peak surge capacity Overload & equipment protection features

# AIR COMPRESSOR

260 PSI air compressor Quickly inflates a 16" tire in 5-10 minutes Easy to read pressure gauge

### 12V DC POWER

One 12V DC power outlet Power for 12V accessories

#### USR POWER PORT

One 5V 2.1A outlet Charge tablet/e-reader, smartphone, or other USB powered device

#### POWERFIII IFD IIGHT

5 LEDs with mirrored reflector