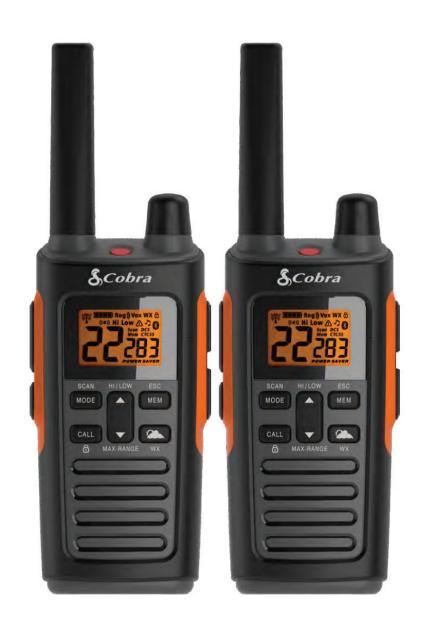

# RUGGED WATERPROOF WALKIE TALKIES

## **RX680**

## **Up to 38 Mile Range**

### **Volume Knob**

Allows to adjust volume easily.

## **Dustproof and Waterproof IP54**

## **Emergency Alert Button**

Allow to send signal to other radios and warn of impending danger.

## **Dock Charger Included**

For most convenient drop-in charging.

### VOX

Voice-activated transmission frees hands for other tasks.

### VibrAlert®

Enhanced vibrating feedback to notify you of incoming transmissions.