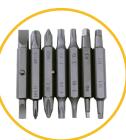

The MegaPro screwdrivers are made of high impact plastic and superior grade steel with industrial grade steel bits, available in either standard bit model or specialized bit models. Each model has in-handle storage for the included quick change bit collection. The unique design also include a rotating "palm" end cap to facilitate higher driving force and increased rotational torque when driving fasteners, a textured non-slip main body for improved grip, and a bit locking mechanism for secure and reliable fastener driving.

Loaded with 7 double end professional quality bits, this assortment of bit types and sizes provides the 14 most popular tips for driving screws. The shaft opening serves as a 1/4 hex driver. Hence the name "15-in-1."