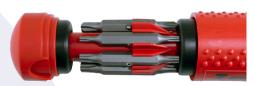

#### Tamperproof Bit Model LS-51-150, T151

The Tamperproof spanner screwdriver is a complete security screwdriver set in one driver. This 15-in-1 screwdriver is a must for all commercial and industrial tradesmen including electricians, locksmiths, telephone technicians, maintenance personnel, etc.

The Tamperproof assortment includes the most popular security bits: various sizes of Spanners, Hex Pins and Torx Pins. The shaft opening also serves as a 1/4 hex driver.

Weight: 0.66 lbs

*Dimensions:* 9.84 x 4.9 x 1.96 in

Driver Features: Tamperproof, Hex, EZ Guide Collar, Retractable

Bit Cartridge and Palm Saver Cap

Screwdriver Bits: Torx, Spanner, Hex-Pin, Torx-Pin, 1/4" Hex Shaft