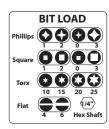

Loaded with 7 double end professional quality bits, this assortment of bit types and sizes provides the 14 most popular tips for driving screws. The shaft opening serves as a 1/4 hex driver. Hence the name "15-in-1."

Weight: 0.5 lbs

Dimensions: 9.84 x 4.9 x 1.97 in

Driver Features: EZ Guide Collar, Retractable Bit Cartridge

and Palm Saver Cap

Screwdriver Bits: Phillips, Square, Torx, Flat, 1/4" Hex Shaft