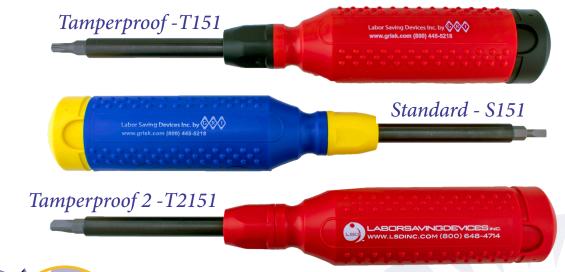

#### Tamperproof Bit Model LS-51-150, T151

The Tamperproof spanner screwdriver is a complete security screwdriver set in one driver. This 15-in-1 screwdriver is a must for all commercial and industrial tradesmen including electricians, locksmiths, telephone technicians, maintenance personnel, etc.

#### Standard Bit Model LS-51-151, S151

The MEGAPRO Original 15-in-1 Screwdriver has industrial-grade torx, square, hex, slotted and phillips screwdriver bit sizes combined into one. This all-purpose multi-bit screwdriver is our most popular seller.

### Tamperproof Bit Model #2 LS-51-152, T2151

The MEGAPRO Tamperproof 2 tri-wing screwdriver features an additional selection of 14 different security fastener driver bits. This 15-in-1 multi-bit screwdriver is a must for all commercial and industrial tradesmen including electricians, locksmiths, telephone technicians, maintenance personnel, etc.