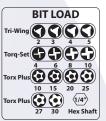

### Tamperproof Bit Model #2 LS-51-152, T2151

The MEGAPRO Tamperproof 2 tri-wing screwdriver features an additional selection of 14 different security fastener driver bits. This 15-in-1 multi-bit screwdriver is a must for all commercial and industrial tradesmen including electricians, locksmiths, telephone technicians, maintenance personnel, etc.

Included bit types are TRI-WING, TORQ-SET, and TORX PLUS TAMPER RESISTANT. The shaft opening also serves as a 1/4 hex driver.

Weight: 0.66 lbs

*Dimensions:* 9.84 x 4.9 x 1.97 in

Driver Features: Tamperproof, Hex, EZ Guide Collar, Retractable

Bit Cartridge and Palm Saver Cap

Screwdriver Bits: Tri-Wing, Torq-Set, Torx Plus, 1/4" Hex Shaft

G.R.I. Plaza

1-800-445-5218 (308) 235-4645

sales@grisk.com

Kimball, NE 69145

1-800-523-1227 FAX (308) 235-3561