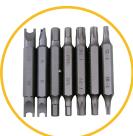

Loaded with 7 double end professional quality bits, this assortment of bit types and sizes provides the 14 most popular tips for driving screws. The shaft opening serves as a 1/4 hex driver. Hence the name "15-in-1."

Weight: 0.5 lbs

Dimensions: 9.84 x 4.9 x 1.97 in

Driver Features: EZ Guide Collar, Retractable Bit Cartridge

and Palm Saver Cap

Screwdriver Bits: Phillips, Square, Torx, Flat, 1/4" Hex Shaft