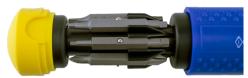

#### Standard Bit Model LS-51-151, S151

The MEGAPRO Original 15-in-1 Screwdriver has industrial-grade torx, square, hex, slotted and phillips screwdriver bit sizes combined into one. This all-purpose multi-bit screwdriver is our most popular seller.

Loaded with 7 double end professional quality bits, this assortment of bit types and sizes provides the 14 most popular tips for driving screws. The shaft opening serves as a 1/4 hex driver. Hence the name "15-in-1."

Weight: 0.5 lbs

Dimensions: 9.84 x 4.9 x 1.97 in

Driver Features: EZ Guide Collar, Retractable Bit Cartridge

and Palm Saver Cap

Screwdriver Bits: Phillips, Square, Torx, Flat, 1/4" Hex Shaft