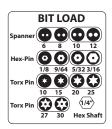

The Tamperproof assortment includes the most popular security bits: various sizes of Spanners, Hex Pins and Torx Pins. The shaft opening also serves as a 1/4 hex driver.

Weight: 0.66 lbs

*Dimensions:* 9.84 x 4.9 x 1.96 in

Driver Features: Tamperproof, Hex, EZ Guide Collar, Retractable

Bit Cartridge and Palm Saver Cap

Screwdriver Bits: Torx, Spanner, Hex-Pin, Torx-Pin, 1/4" Hex Shaft

Loaded with 7 double end professional quality bits, this assortment of bit types and sizes provides the 14 most popular tips for driving screws. The shaft opening serves as a 1/4 hex driver. Hence the name "15-in-1."

Weight: 0.5 lbs

Dimensions: 9.84 x 4.9 x 1.97 in

Driver Features: EZ Guide Collar, Retractable Bit Cartridge

and Palm Saver Cap

Screwdriver Bits: Phillips, Square, Torx, Flat, 1/4" Hex Shaft

Included bit types are TRI-WING, TORQ-SET, and TORX PLUS TAMPER RESISTANT. The shaft opening also serves as a 1/4 hex driver.

Weight: 0.66 lbs

*Dimensions:* 9.84 x 4.9 x 1.97 in

Driver Features: Tamperproof, Hex, EZ Guide Collar, Retractable

Bit Cartridge and Palm Saver Cap

Screwdriver Bits: Tri-Wing, Torq-Set, Torx Plus, 1/4" Hex Shaft

G.R.I. Plaza

1-800-445-5218 (308) 235-4645

sales@grisk.com

Kimball, NE 69145

1-800-523-1227 FAX (308) 235-3561