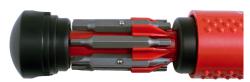

The MegaPro screwdrivers are made of high impact plastic and superior grade steel with industrial grade steel bits, available in either standard bit model or specialized bit models. Each model has in-handle storage for the included quick change bit collection. The unique design also include a rotating "palm" end cap to facilitate higher driving force and increased rotational torque when driving fasteners, a textured non-slip main body for improved grip, and a bit locking mechanism for secure and reliable fastener driving.

Loaded with 7 double end professional quality bits, this assortment of bit types and sizes provides the 14 most popular tips for driving screws. The shaft opening serves as a 1/4 hex driver. Hence the name "15-in-1."