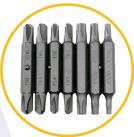

#### Standard Bit Model LS-51-151, S151

The MEGAPRO Original 15-in-1 Screwdriver has industrial-grade torx, square, hex, slotted and phillips screwdriver bit sizes combined into one. This all-purpose multi-bit screwdriver is our most popular seller.

Loaded with 7 double end professional quality bits, this assortment of bit types and sizes provides the 14 most popular tips for driving screws. The shaft opening serves as a 1/4 hex driver. Hence the name "15-in-1."

Weight: 0.5 lbs

Dimensions: 9.84 x 4.9 x 1.97 in

Driver Features: EZ Guide Collar, Retractable Bit Cartridge

and Palm Saver Cap

Screwdriver Bits: Phillips, Square, Torx, Flat, 1/4" Hex Shaft