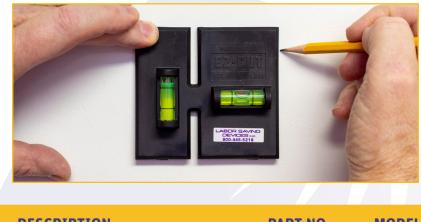

## EZ-CUT<sup>TM</sup> Professional Level & Template

The EZ-CUT<sup>TM</sup> Template and Level is a template for cutting out single or double gang boxes and includes integrated vertical and horizontal leveling vials to assure you are positioning your box in a perfectly level position. This lightweight tool makes your cuts accurate and eliminates the frustration of using a separate level for your gang box installations.