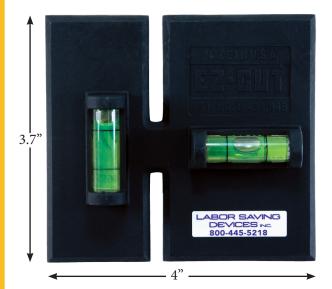

## EZ-CUT<sup>TM</sup> Professional Level & Template

The EZ-CUT<sup>TM</sup> Template and Level is a template for cutting out single or double gang boxes and includes integrated vertical and horizontal leveling vials to assure you are positioning your box in a perfectly level position. This lightweight tool makes your cuts accurate and eliminates the frustration of using a separate level for your gang box installations.

- Made in the USA of high impact plastic
- Rubberized seals on the back to prevent slipping

Professional installations demand accuracy!

|             | DESCRIPTION        | PART NO.  | MODEL |
|-------------|--------------------|-----------|-------|
| Professiona | l Level & Template | LS-53-315 | EZCUT |