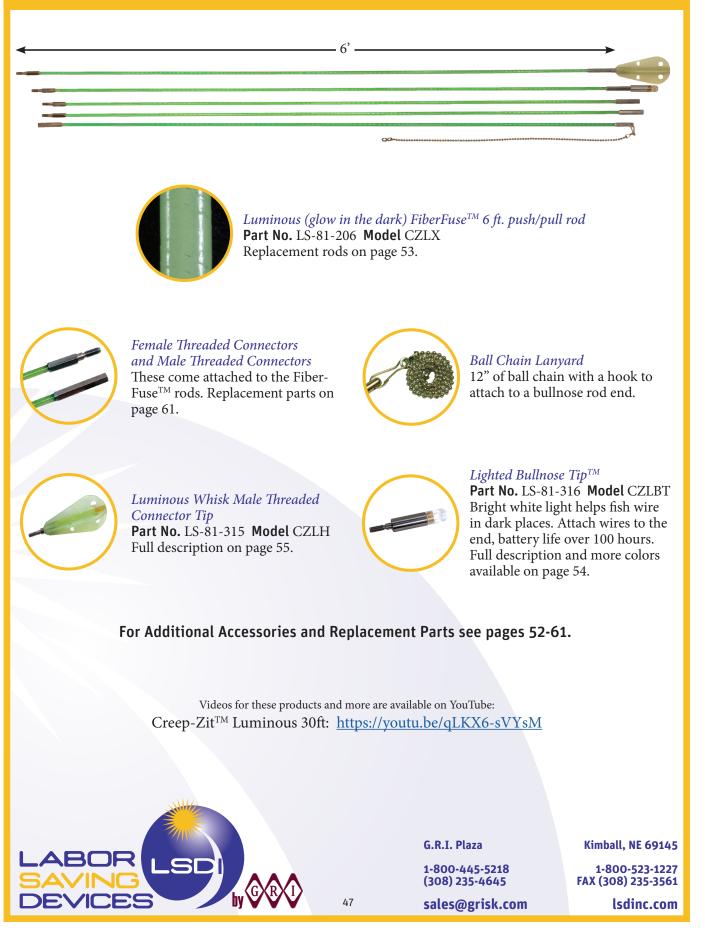

## CREEP-ZIT<sup>™</sup> THREADED CONNECTOR WIRE RUNNING ROD SYSTEM

**Creep-Zit<sup>™</sup> 3Oft Luminous Rod Kit** 

## CREEP-ZIT LUMINOUS This kit Glows in the Dark! THIS KIT INCLUDES: • Four Luminous (glows in the dark) Luminous whisk threaded connector tip FiberFuse<sup>™</sup> 6 ft. push/pull rods with male Lighted bullnose tip and female threaded connector ends 12" ball chain lanyard • One Luminous (glows in the dark) • Kit packaged in a sturdy, reusable, clear FiberFuse<sup>™</sup> 6 ft. push/pull rod with a female plastic square tube threaded connector on one end and a fixed bullnose on the other end

| DESCRIPTION                                                                       | PART NO.  | MODEL |
|-----------------------------------------------------------------------------------|-----------|-------|
| Creep-Zit <sup>™</sup> 30 ft. Luminous Threaded Connector<br>Wire Running Rod Kit | LS-81-230 | CZ30L |
|                                                                                   |           |       |

## **CREEP-ZIT<sup>™</sup> THREADED CONNECTOR ROD SYSTEM**

**30ft. Luminous Kit** 