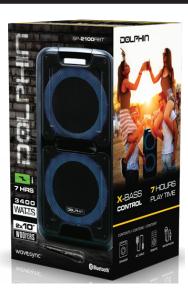

## RECHARGEABLE **PARTY SPEAKER**

wav@sync\*

SP-2100RBT

## FEATURES & SPECIFICATIONS:

- WaveSync™ Technology
- Volume and X-Bass Controls
- 5-Band Equalizer
- LED Indicator Display
- Sound Activated 7-Color Ring Light with Dedicated Switch
- Three Channel Sound Board
- Main Channel: Bluetooth, USB, SD, TF, FM, or AUX
- Auxiliary Input: RCA Jack
- One 1/4" Microphone Jack with Vol., Treble, Bass, and Echo Controls
- One 1/4" Guitar Jack with Vol Control
- Dual 10" Woofers with 25mm Voice Coils and 20.8 oz AlNiCo Magnets
- Single Tweeter with 10.6 oz AlNiCo Magnet
- Music Power: 3400 Watts
- Built-In 7000 mAh 12V Lead-Acid Battery with Ext. Battery Input Jack
- ABS Plastic Cabinet with Trolley Handle & Wheels
- Telescoping Antenna