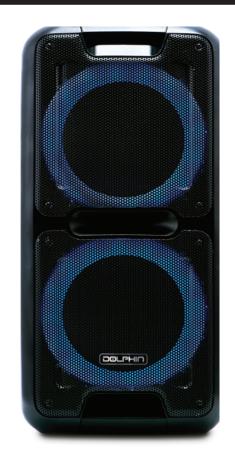

## Dual 10" Rechargeable PA Speaker

## RECHARGEABLE **PARTY SPEAKER**

wav@sync\*

SP-2100RBT

## FEATURES & SPECIFICATIONS:

- WaveSync™ Technology
- Volume and X-Bass Controls
- 5-Band Equalizer
- LED Indicator Display
- Sound Activated 7-Color Ring Light with Dedicated Switch
- Three Channel Sound Board
- Main Channel: Bluetooth, USB, SD, TF, FM, or AUX
- Auxiliary Input: RCA Jack
- One 1/4" Microphone Jack with Vol., Treble, Bass, and Echo Controls
- One 1/4" Guitar Jack with Vol Control
- Dual 10" Woofers with 25mm Voice Coils and 20.8 oz AlNiCo Magnets
- Single Tweeter with 10.6 oz AlNiCo Magnet
- Music Power: 3400 Watts
- Built-In 7000 mAh 12V Lead-Acid Battery with Ext. Battery Input Jack
- ABS Plastic Cabinet with Trolley Handle & Wheels
- Telescoping Antenna