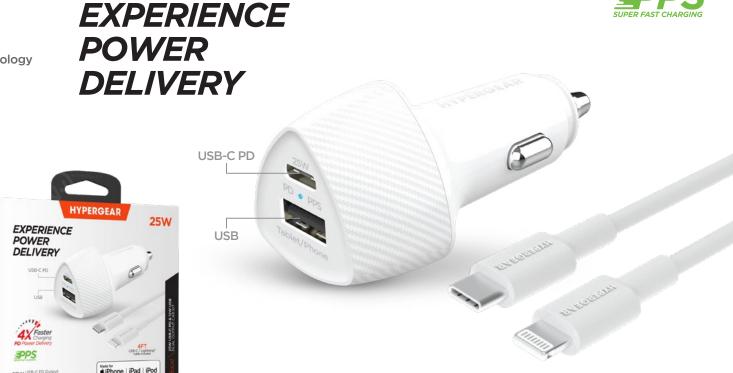

## **Speed**Boost 25W USB-C PD & 12W USB DUAL OUTPUT CAR KIT

The SpeedBoost Dual Output Car Kit is a complete commuter charging solution that comes with a 25W USB-C & 12W USB dual output car charger and a 4ft USB-C to Lightning cable - the 2 things you need to give your iPhone a super-fast charge on the road. The 25W USB-C port is enhanced with the most cutting-edge Power Delivery fast charging technologies, bringing even the newest and biggest iPhones from 0 to 50% in just 30 minutes — and with PPS support for compatible devices, the charger is able to make micro-adjustments throughout the entire charging cycle that boost its efficiency, charge even faster, and protect your battery from harmful heat buildup. The additional 12W USB port provides more than twice the charging speed of your car's built-in USB, and the two outputs don't split power between each other, so your iPhone gets a guaranteed super-fast charge even while you fast charge another device, accessory, or your passenger's phone. Boost your drive with Power Delivery and PPS efficient fast charge technology, and always arrive fully charged!

## **Features**

- Made for Apple Lightning Devices
- Fast Charge 2 Devices at Once
- Power Delivery + PPS Efficient Fast Charge Technology
- 25W USB-C PD/PPS Output
- 12W USB Output
- iPhone Fast Charge Compatible
- Low-Profile Design
- LED Power Indicator
- Smart Chip Technology
- World-Class Safety Features
- MFi Certified USB-C to Lightning Cable
- Supports PD up to 60W
- Durable Strain Relief
- 5X Stronger Than Standard Cables

## **Specifications**

- Input: DC 12V-24V
- Total Output: 37W Max
- USB-C PD/PPS Output: 5V/3A, 9V/2.22A, 12V/2.08A (25W Max)
- USB Output: 5V/2.4A (12W Max)
- 2.83 x 1.26 x 1.26 in | 0.7 oz
- Protection: Short Circuit/Overcharge
- Limited One-Year Warranty