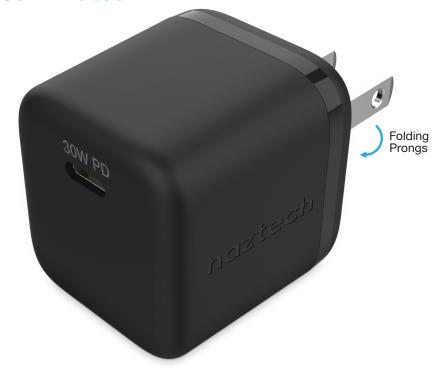

#### **Features**

- Made for USB-C Devices
- Power Delivery Technology
- 30W USB-C Power Delivery Output
- USB-C to USB-C Cable
- Supports USB-C Power Delivery up to 60W
- 5X Stronger than Standard Cables
- IntelliQ Smart Chip Technology
- International Voltage Compatibility
- World-Class Safety Features
- Tiny Size with Folding Prongs

### **Specifications**

- Input: 100V-240V, 50/60Hz
- Total Output: 30W Max
- Output: 5V/3A, 9V/3A, 12V/2.5A, 15V/2A, 20V/1.5A
- Protection: Short Circuit/Overcharge
- 1.5 x 1.5 x 1.4 in. | 1.8 oz.
- Limited Lifetime Warranty