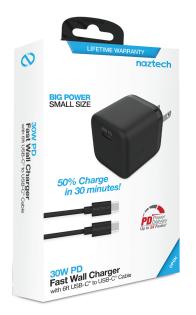

# 30W PD Fast Wall Charger

## 30W PD Fast Wall Charger

No more waiting! Experience the full speed of Power Delivery technology. This complete fast charging bundle comes with a 30W USB-C PD wall charger and a 6ft USB-C to USB-C cable — the 2 things your phone needs for the fastest charge. With over 6X the power of standard chargers, it is perfect for power-hungry devices and can fast charge the latest Samsung Galaxy S22 series phones from 0 to 50% in under 30 minutes, and even power up a MacBook Air while it's still in use. Devices that aren't PD compatible will still charge at their fastest speeds. Always arrive fully charged, or throw the tiny charger into your bag and take fast charging capability wherever you go!

### 50% Charge in 30 minutes!

| ltem No. | UPC          | Units per Carton |        | Color |  |
|----------|--------------|------------------|--------|-------|--|
| nem no.  | 01 C         | Inner            | Master | 20101 |  |
| 15543    | 633755155437 | 6                | 36     | Black |  |