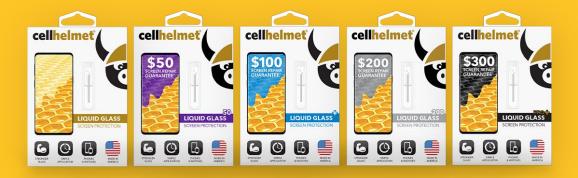

#### **Financial Product Guarantee**

cellhelmet® Liquid Glass comes with a Product Performance Guarantee -reimbursing up to \$300. If a customer's properly coated, eligible and registered device experiences screen breakage, they will receive a monetary contribution towards the replacement of their device screen, up to \$300.

## Registration Process

**cellhelmet** REGISTER YOUR LIMITED WARRANTY Registering your limited cellhelmet warranty.

Thank you for purchasing cellhelmet Liquid Screen Protection! If your device's screen is damaged while protected by cellhelmet Liquid Screen Protection, you limited warrant will provide up to 51000 to cover the repairs. For more information about your limited warranty, visit https://terms.wmp.aslia.com/mc/scd01000/us/en You must register your limited warranty with thirty (301 days of purchase.