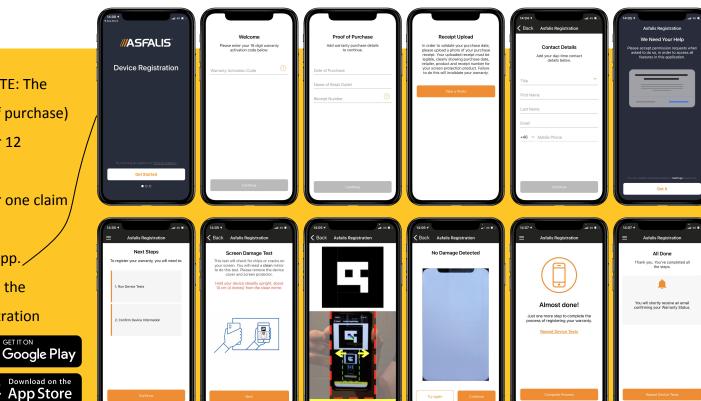

## Registration Process

**cellhelmet** REGISTER YOUR LIMITED WARRANTY Registering your limited cellhelmet warranty.

Thank you for purchasing cellhelmet Liquid Screen Protection! If your device's screen is damaged while protected by cellhelmet Liquid Screen Protection, you limited warrant will provide up to 51000 to cover the repairs. For more information about your limited warranty, visit https://terms.wmp.aslia.com/mc/scd01000/us/en You must register your limited warranty with thirty (301 days of purchase.

#### Failure to do so may void the warranty. Registration is easy!

 Download the "Asfalis Registration" app in the Apple App Store or the Google Play Store. If registering a gaming device or any volter device that does not support apps, visit https://device-registration.wmp.asfalis.com
Follow the instructions and enter the PIN code below.

#### IAL # FPO CH # FPO

If you require any assistance with the product application or product guarantee registration, please visit https://helpdesk.asfaliswarranty.com

¿Hable español? www.cellhelmet.com/registration-