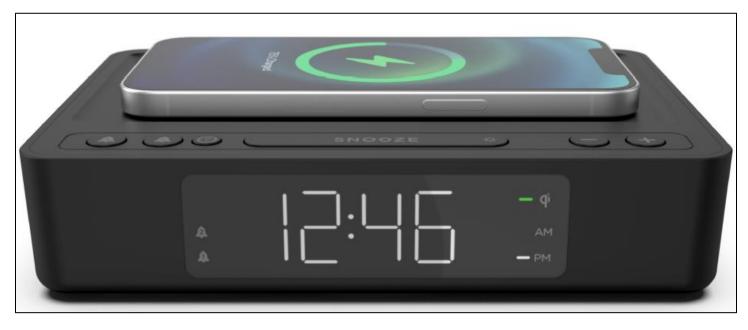

## Large Display Alarm Clock LMD80

The lumoday<sup>™</sup> Wireless Charging Alarm Clock features dual alarms, a Qi wireless charging pad, and an additional USB port to conveniently charge your devices. It offers a bold 1-inch white LED display for high visibility on your nightstand or desk and boasts a battery back-up feature for both time and alarm settings to keep you feeling secure. This thoughtfully designed clock will fit in any room!

- Qi Wireless Charging Pad
- USB Port
- Dual Alarm
- 1" White LED Display

- Display Dimmer
- External AC Adapter
- Optional battery back-up feature for time and alarm settings