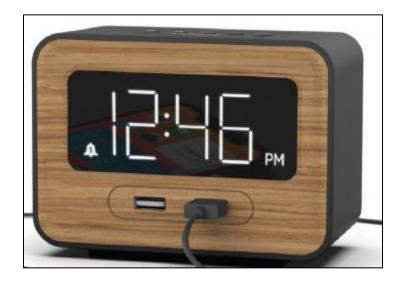

## Sleep & Charge Alarm Clock LMD14BLK/WHT

The lumoday™ Sleep & Charge Alarm Clock features dual alarms and dual front USB ports to conveniently charge devices on your nightstand or desk. The 1-inch white LED display provides for high visibility while the subtle wood tones of the face blend well with most home and office decor. It also boasts a battery back-up feature for both time and alarm settings to keep you feeling secure.

- 1" White LED Display
- Dual USB Charging Ports
- Dual Alarm
- Display Dimmer

- Built-in power cord
- Optional battery back-up feature for time and alarm settings (batteries not included)