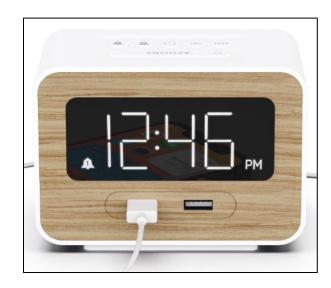

## Sleep & Charge Alarm Clock LMD14BLK/WHT

The lumoday™ Sleep & Charge Alarm Clock features dual alarms and dual front USB ports to conveniently charge devices on your nightstand or desk. The 1-inch white LED display provides for high visibility while the subtle wood tones of the face blend well with most home and office decor. It also boasts a battery back-up feature for both time and alarm settings to keep you feeling secure.

- 1" White LED Display
- Dual USB Charging Ports
- Dual Alarm
- Display Dimmer

- Built-in power cord
- Optional battery back-up feature for time and alarm settings (batteries not included)