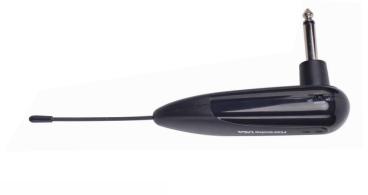

#### Receiver Features:

- On/Off Switch
- On/Off Indicator LED
- Pairing Indicator LED
- 5V DC Charging Port
- Built-in Li-ion Rechargeable Battery (Charging Cables Included)
- 6 Hour Run-Time
- Standard Male Microphone Stud