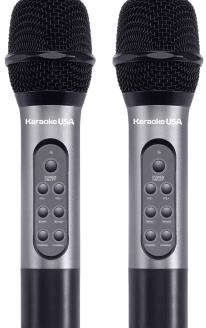

### Each Microphone (Transmitter) Features:

- Durable Metal Body and Grill
- Up To 20 Unique Selectable FrequenciesPowerful UHF Transmission and Reception
- Powerful UHF Transmission and Reception Without Interference
- Lightweight, Portable and Convenient to Use
- Compatible With Almost Any Karaoke, PA System, Amplifiers or Audio Hi-Fi Systems
- 16 Bit Digital Pilot ID for Fast and Accurate Pairing
- On/Off Button
- Digital Volume +/- Buttons
- Digital Echo +/- Buttons
- Pairing Button
- Channel Button
- Effective Range: 150 Feet
- 6 Hour Run-Time
- Built-in Li-ion Rechargeable Battery (Charging Cables Included)
- FCC-ID No.: 2APNKWM900

#### Receiver Features:

- On/Off Switch
- On/Off Indicator LED
- Pairing Indicator LED
- 5V DC Charging Port
- Built-in Li-ion Rechargeable Battery (Charging Cables Included)
- 6 Hour Run-Time
- Standard Male Microphone Stud