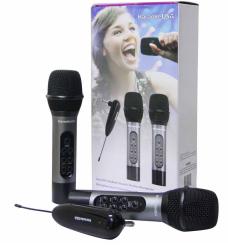

#### Package Includes:

- 3 USB Charging Cables
- 2 Anti-Skid Microphone Sleeves
- Manual
- Warranty Card