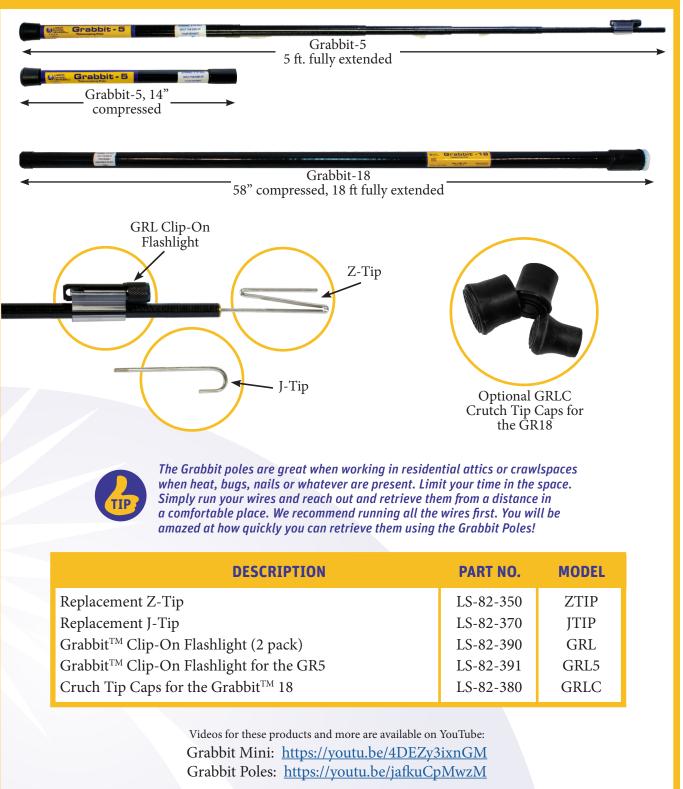

The Grabbit is designed for both residential and commercial installations.

Included with each Grabbit is a handy snap-on light accessory for seeing in dimly lit areas. Our patented Z-Tip wire "grabber" tip. The inner "V" of the Z-Tip has a double edge knife designed to literally grab the wire insulation without cutting the actual metal wire, while the outer "V" (without knife edge) is designed to push a wire loop. Also included with each Grabbit is the J-Tip for handling wire loops or fishing tape.

| DESCRIPTION                                 | PART NO.  | MODEL  |
|---------------------------------------------|-----------|--------|
| Grabbit™ 5 ft Telescoping Pole              | LS-82-105 | GR5    |
| Grabbit™ Mini, 10 ft Telescoping Pole       | LS-82-110 | GRMINI |
| Grabbit™ 12 ft Telescoping Pole             | LS-82-112 | GR12   |
| Grabbit <sup>™</sup> 18 ft Telescoping Pole | LS-82-118 | GR18   |