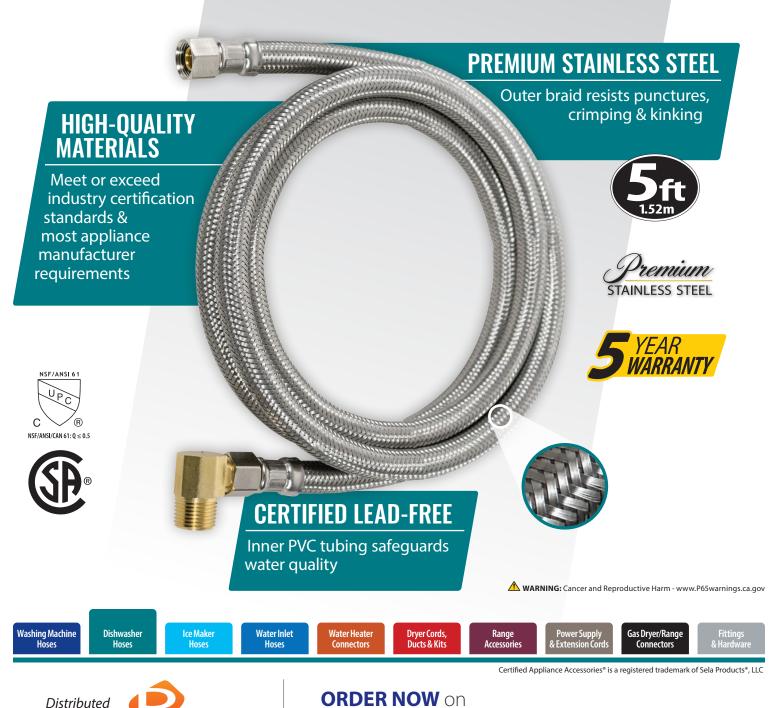

exclusively by

Accessory for the Dishwasher

DW60SSBL | UPC: 086844288873

BRAIDED STAINLESS STEEL DISHWASHER CONNECTOR with ELBOW, 5ft

Your Appliance Connection Solution®

## **Conquer Your Dishwasher Water-Hookup Needs**

Heavy-duty, flexible hose for reliable connections

order.petra.com or 800.443.6975

Accessory for the Dishwasher BRAIDED STAINLESS STEEL DISHWASHER CONNECTOR with ELBOW, 5ft DW60SSBL | UPC: 086844288873

## **Conquer Your Dishwasher Water-Hookup Needs** Heavy-duty, flexible hose for reliable connections

Certified Appliance Accessories® is a registered trademark of Sela Products®, LLC