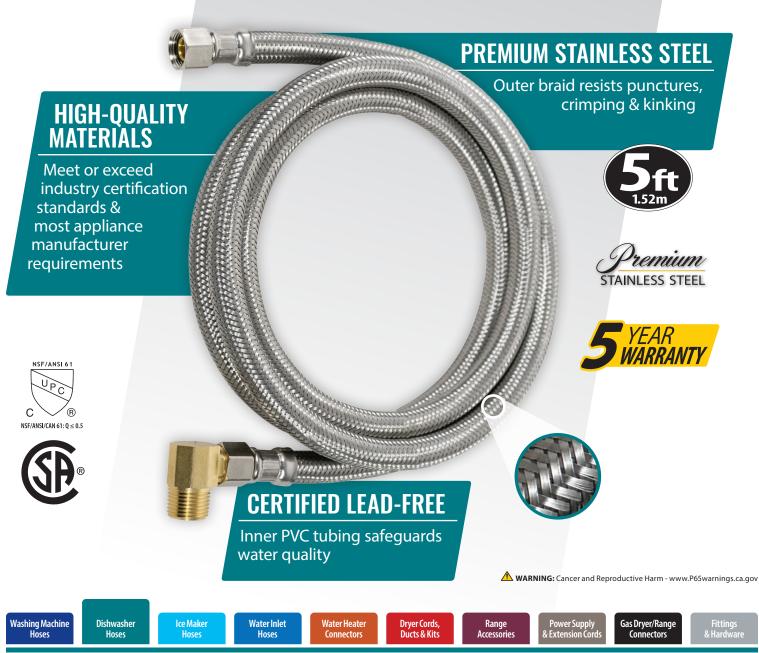

exclusively by

Accessory for the Dishwasher

DW60SSBL | UPC: 086844288873

BRAIDED STAINLESS STEEL DISHWASHER CONNECTOR with ELBOW, 5ft

Your Appliance Connection Solution®

## **Conquer Your Dishwasher Water-Hookup Needs**

Heavy-duty, flexible hose for reliable connections

order.petra.com or 800.443.6975

Accessory for the Dishwasher BRAIDED STAINLESS STEEL DISHWASHER CONNECTOR with ELBOW, 5ft DW60SSBL | UPC: 086844288873

## **Conquer Your Dishwasher Water-Hookup Needs** Heavy-duty, flexible hose for reliable connections

Certified Appliance Accessories® is a registered trademark of Sela Products®, LLC