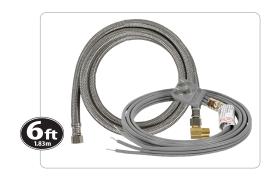

## KIT CONTAINS:

- 6ft braided premium stainless steel dishwasher hose with permanently attached stainless steel couplings & brass stems; 3/8" FCM (Female Compression) x 3/8" FCM with attached 3/8" MIP (Male Iron Pipe) brass elbow on 1 end
- 3/8" brass compression x 3/4" right-angle FGH (Female Garden Hose) elbow with washer
- 6ft UL®-listed 125V AC power cord with wires stripped & tinned on 1 end & right-angle plug on other end
- Two 1/4" metal worm clamp
- 3 yellow wire connectors
- · Cord strain-relief bracket with screws