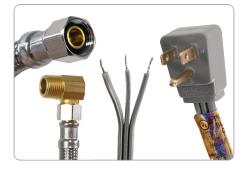

## KIT CONTAINS:

- 6ft braided premium stainless steel dishwasher hose with permanently attached stainless steel couplings & brass stems; 3/8" FCM (Female Compression) x 3/8" FCM with attached 3/8" MIP (Male Iron Pipe) brass elbow on 1 end
- 3/8" brass compression x 3/4" right-angle FGH (Female Garden Hose) elbow with washer
- 6ft UL®-listed 125V AC power cord with wires stripped & tinned on 1 end & right-angle plug on other end
- Two 1/4" metal worm clamp
- 3 yellow wire connectors
- · Cord strain-relief bracket with screws