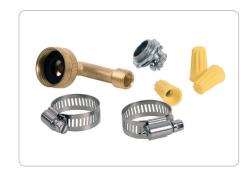

## KIT CONTAINS:

- 6ft braided premium stainless steel dishwasher hose with permanently attached stainless steel couplings & brass stems; 3/8" FCM (Female Compression) x 3/8" FCM with attached 3/8" MIP (Male Iron Pipe) brass elbow on 1 end
- 3/8" brass compression x 3/4" right-angle FGH (Female Garden Hose) elbow with washer
- 6ft UL®-listed 125V AC power cord with wires stripped & tinned on 1 end & right-angle plug on other end
- Two 1/4" metal worm clamp
- 3 yellow wire connectors
- · Cord strain-relief bracket with screws