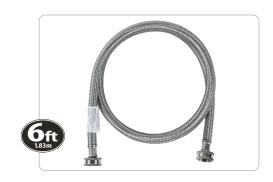

# 6ft Braided Stainless Steel Steam Dryer Installation Kit

STMKIT3 | UPC: 086844770323

### **KIT CONTAINS:**

- 6ft braided premium stainless steel fill hose with clear vinyl that surrounds flexible and durable PVC inner core tubing that's woven with polyester for added strength under pressure, 3/4" FGH (Female Garden Hose) x 3/4" FGH
- 1ft braided premium stainless steel inlet adapter 3/4" FGH x 3/4" MGH (Male Garden Hose)
- Y-connector FGH x MGH x MGH