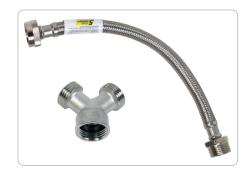

### **KIT CONTAINS:**

- 6ft braided premium stainless steel fill hose with clear vinyl that surrounds flexible and durable PVC inner core tubing that's woven with polyester for added strength under pressure, 3/4" FGH (Female Garden Hose) x 3/4" FGH
- 1ft braided premium stainless steel inlet adapter 3/4" FGH x 3/4" MGH (Male Garden Hose)
- Y-connector FGH x MGH x MGH