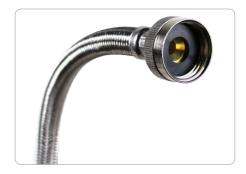

### **KIT CONTAINS:**

- 6ft braided premium stainless steel fill hose with clear vinyl that surrounds flexible and durable PVC inner core tubing that's woven with polyester for added strength under pressure, 3/4" FGH (Female Garden Hose) x 3/4" FGH
- 1ft braided premium stainless steel inlet adapter 3/4" FGH x 3/4" MGH (Male Garden Hose)
- Y-connector FGH x MGH x MGH