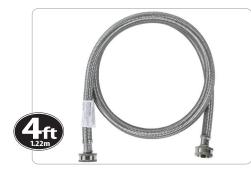

## 4ft Braided Stainless Steel Washing Machine Hose

WM48SS | UPC: 086844248181

## FEATURES:

- Meets or exceeds industry certification standards & requirements of most appliance manufacturers
- For use as hot or cold water supply line to household washing machines
- Easy to install
- Corrosion-resistant for long life
- Premium stainless steel outer braid resists punctures, crimping & kinking