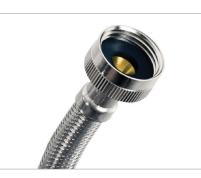

## **PACKAGE CONTAINS:**

- Hose & 2 washers that resist weathering & aging
- 3/4" FGH (Female Garden Hose) x 3/4" FGH fittings with permanently attached stainless steel couplings & brass stems for secure connection