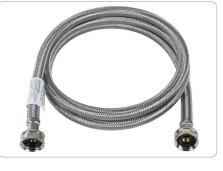

## 4ft Braided Stainless Steel Washing Machine Hose

WM48SS | UPC: 086844248181

## FEATURES:

- Meets or exceeds industry certification standards & requirements of most appliance manufacturers
- For use as hot or cold water supply line to household washing machines
- Easy to install
- Corrosion-resistant for long life
- Premium stainless steel outer braid resists punctures, crimping & kinking