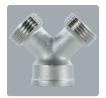

HIGH-QUALITY MATERIALS

Meet or exceed industry certification

standards & most appliance manufacturer

requirements

Fittings & Hardware **Y-FITTING, 3/4" FGH\* x 3/4" MGH\*\* x 3/4" MGH** (\*FEMALE GARDEN HOSE / \*\*MALE GARDEN HOSE) **YFBFMM** | UPC: 086844343435

## **Conquer Your Water Hookup Needs** Y-splitter creates two water feeds from one

## **RUGGED, 1-PIECE DESIGN**

Nickel-plated brass surface for durability; non-potable water use only

## **CONVENIENT TO USE**

Works with hot or cold water feeds

MARNING: Cancer and Reproductive Harm - www.P65warnings.ca.gov