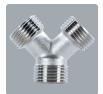

HIGH-QUALITY MATERIALS

Meet or exceed industry certification

standards & most appliance manufacturer

requirements

Fittings & Hardware Y-FITTING, 3/4" MGH\* x 3/4" MGH x 3/4" MGH (\*MALE GARDEN HOSE) YFBMMM | UPC: 086844343459

## **Conquer Your Water Hookup Needs** Y-splitter creates two water feeds from one

## **RUGGED, 1-PIECE DESIGN**

Nickel-plated brass surface for durability; non-potable water use only

## **CONVENIENT TO USE**

Works with hot or cold water feeds

MARNING: Cancer and Reproductive Harm - www.P65warnings.ca.gov

order.petra.com or 800.443.6975