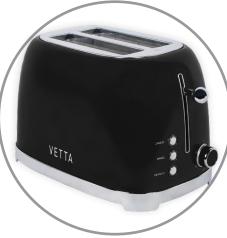

#### **Description:**

The VETTA Retro 2-Slice Toaster in Black is made from durable stainless steel and boasts 825 watts of power. With 1.5-in.-wide self-centering slots, buttons for defrost, bagel, and cancel, and 6 levels of browning, this toaster makes preparing breakfast fast and simple while delivering your favorite yummy breakfast treat. The easy-to-use, removable crumb tray and cord wrap make cleanup and storage a snap. Whether you crave waffles, toaster pastries, bagels, English muffins, or just plain toast, the VETTA toaster gets the job done right!

#### Features:

- 825 watts of power
- Extra-wide slots are ideal for waffles, bagels, English muffins, and more
- Made from durable and long-lasting stainless steel
- Self-centering feature for even cooking
- Defrost, Bagel, and Cancel settings with LED lighting
- 6 levels of browning to suit personal preference
- Fully removable crumb tray keeps mess to minimum
- Cord wrap for easy storage
- BPA-, PFOA-, and PTFE-free
- Black