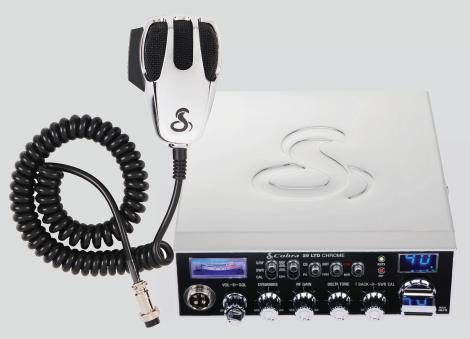

## **29 LTD CHROME** TOP FEATURES

- Dual-Mode AM/FM
- Chrome Cabinet and Microphone
- · 40 CB Channels/4 Watts Power
- · Instant Channel 9 for Emergencies
- · Blue LED Channel Indicator
- Talkback Feature
- Dynamike Microphone Level Control
- · Switchable Noise Blanker and Limiter
- SWR Calibration Control
- Multi-Function Meter and Antenna Warning Indicator
- PA Capability
- Easy-to-Use Controls