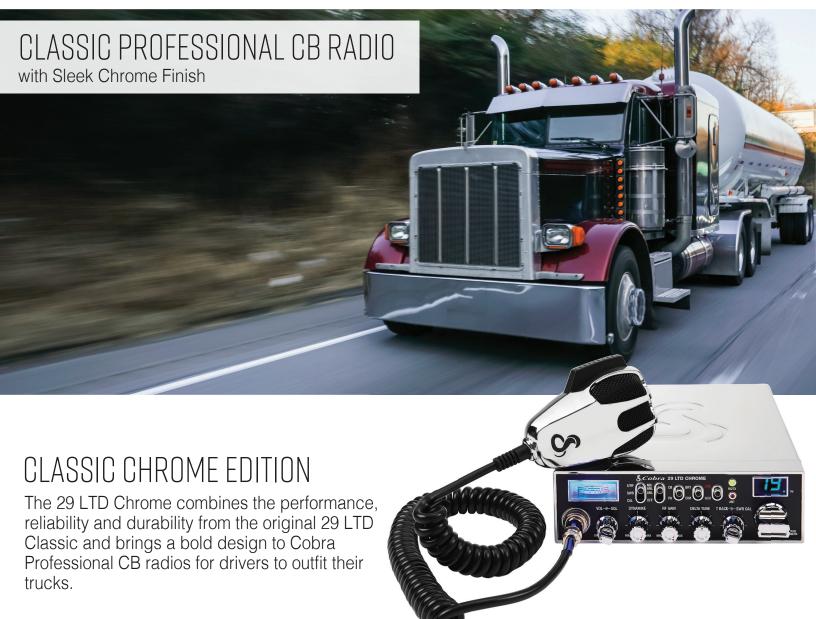

## **29 LTD CHROME** TOP FEATURES

- Dual-Mode AM/FM
- Chrome Cabinet and Microphone
- · 40 CB Channels/4 Watts Power
- · Instant Channel 9 for Emergencies
- · Blue LED Channel Indicator
- Talkback Feature
- Dynamike Microphone Level Control
- · Switchable Noise Blanker and Limiter
- SWR Calibration Control
- Multi-Function Meter and Antenna Warning Indicator
- PA Capability
- Easy-to-Use Controls