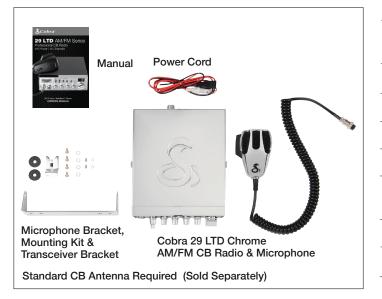

## What's Included:

| MSRP:                      | \$169.95                                                     |
|----------------------------|--------------------------------------------------------------|
| Master Pack Barcode:       | 200 28377 20310 1                                            |
| UPC #:                     | 0 28377 20310 7                                              |
| Master Pack Weight:        | 33 lbs. (14.96kg)                                            |
| Master Pack Dimensions:    | 12.75"H x 19.25"W x 13.75"D<br>(323.8mm x 488.9mm x 349.2mm) |
| Master Pack Qty:           | 6                                                            |
| Model Number:              | CCBP25LTCH                                                   |
| Model Name:                | 29 LTD Chrome                                                |
| Individual Box Weight:     | 5.40 lbs. (2.45kg.)                                          |
| Individual Box Dimensions: | 13.25" H x 12" W x 3" D<br>(336.5mm x 304.8mm x 76.2mm)      |
| Unit Dimensions:           | 2.25" H x 7.25" W x 9.25" D (57.1mm x 184.1mm x 234.9mm)     |