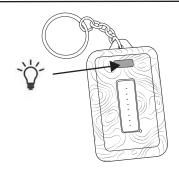

#### **USING FLASHLIGHT**

- 1. Press button to turn ON.
- 2. Press again to switch between modes: High, Low, Strobe.

Note: Strobe light can be used for emergency situations.