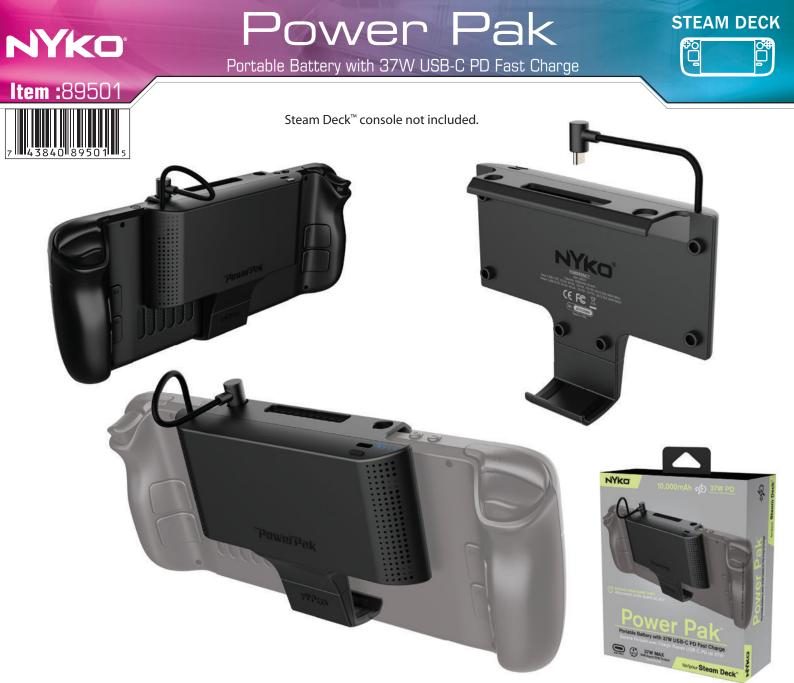

## Features :

- Extend your Steam Deck<sup>™</sup> playtime by over an hour with the Power Pak<sup>™</sup> from Nyko. Our 37W PD 3.0 battery pack with 10000mA-3.7V capacity allows for more gaming on the go, with a sleek design that blends seamlessly with the Steam Deck console.
- PD 3.0 Fast Charge delivers the optimum amount of power to your device.
- USB-C 30W Input/ 37W Output Max Speed.
- Safety First! The Power Pak is equipped with overcurrent, short-circuit, and overheat protection circuitry.
- 4 LED Indicators show the power level / charge status while the battery is in use/charging.
- CE, FCC, CP65, UL1642, UL2056, UN3481, and WERCS certified.