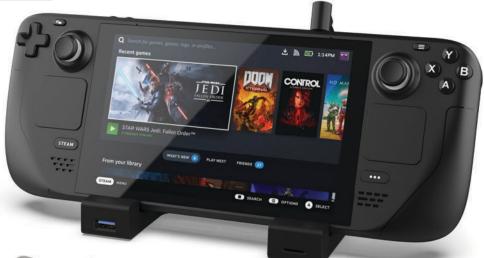

## Power Dock"

7-in-1 USB-C HUB for Steam Deck™

STEAM DECK

Item: 89502

- Expand the capabilities of your Steam Deck™ with our 7-in-1 USB-C Hub which turns a single USB-C port into 7 ports for data transfer, display expansion, internet connection, and charging.
  - Includes 1x HDMI 2.0 out (4K@60Hz), 2 x USB 3.1, 1 x USB 3.0, 1 x MicroSD, 1 x USB-C Power In, and 1 x RJ45/Ethernet port .
- 100W Pass-through Power Delivery to power the console and accessories (Steam Deck<sup>™</sup> only requires 45W).
- Unique design accomidates the Steam Deck and is compatible with Steam Deck while the Nyko Power Pak (sold separately) is attached.
- Use your official Steam Deck<sup>™</sup> power supply (recommended), or any other USB-C Power Delivery source up to 100W.