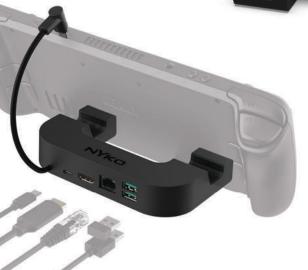

## Power Dock"

7-in-1 USB-C HUB for Steam Deck™

STEAM DECK

Item: 89502

- Expand the capabilities of your Steam Deck™ with our 7-in-1 USB-C Hub which turns a single USB-C port into 7 ports for data transfer, display expansion, internet connection, and charging.
  - Includes 1x HDMI 2.0 out (4K@60Hz), 2 x USB 3.1, 1 x USB 3.0, 1 x MicroSD, 1 x USB-C Power In, and 1 x RJ45/Ethernet port .
- 100W Pass-through Power Delivery to power the console and accessories (Steam Deck<sup>™</sup> only requires 45W).
- Unique design accomidates the Steam Deck and is compatible with Steam Deck while the Nyko Power Pak (sold separately) is attached.
- Use your official Steam Deck<sup>™</sup> power supply (recommended), or any other USB-C Power Delivery source up to 100W.