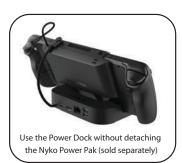

## Power Dock"

7-in-1 USB-C HUB for Steam Deck™

STEAM DECK

Item: 89502

- Expand the capabilities of your Steam Deck™ with our 7-in-1 USB-C Hub which turns a single USB-C port into 7 ports for data transfer, display expansion, internet connection, and charging.
  - Includes 1x HDMI 2.0 out (4K@60Hz), 2 x USB 3.1, 1 x USB 3.0, 1 x MicroSD, 1 x USB-C Power In, and 1 x RJ45/Ethernet port .
- 100W Pass-through Power Delivery to power the console and accessories (Steam Deck<sup>™</sup> only requires 45W).
- Unique design accomidates the Steam Deck and is compatible with Steam Deck while the Nyko Power Pak (sold separately) is attached.
- Use your official Steam Deck<sup>™</sup> power supply (recommended), or any other USB-C Power Delivery source up to 100W.