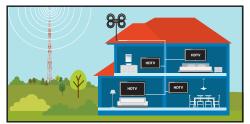

#### Whole-Home Ready

Bring Free TV to All Your Screens. Homes already wired for satellite or cable service have the coaxial cable needed to send your antenna's signal to multiple screens, all you have to do is connect your ClearStream antenna and you've got FREE TV throughout the house!