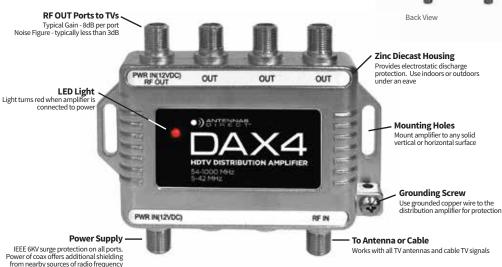

Precision machine sealed housing provides protection against dust ingress and water splashes.

Excellent surge protection on all ports.

Zinc die cast housing provides shielding from electrostatic discharge. Compact size for indoor use. Can be used outdoors under an eave. Supports ATSC 3.0, NextGen TV, and UHD 4K broadcast signals.

SPECIFICATIONS:

**FORWARD FREQUENCY RANGE** 54 - 1000 MHz

**A**→ **GAIN** 8 dB per port

NOISE FIGURE
Typically less than 3 dB

A ISOLATION 20 dB typical

MAX OUTPUT LEVEL (Rated output level)

17 dBmV @Rated input

(Rated input level)
10 dBmV 77 channels

PASSIVE RETURN
8 dB typical insertion loss

OPERATING TEMPERATURE

40 °C to +60 °CCONNECTOR

75-ohm F-Type

POWER SUPPLY OUTPUT
12v DC. 300 mA

ASSEMBLED DIMENSIONS 3.5"H x 3.8"W x 1.0"D