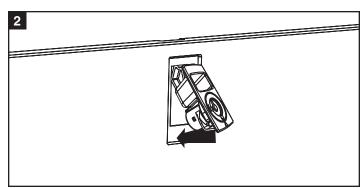

**2** Push the lower portion of the latch into the side panel cutout as shown.

3 Snap the latch into place. The latch should be flush with the outer surface of the side panel. Repeat the process for each side panel.