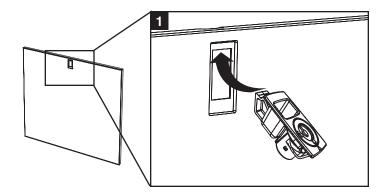

## SmartRack™ Side Panel Latch Installation

Important: Before installing the side panels, you must install a latch (included) in each side panel.

1 Working from the outer surface of the side panel, insert the upper portion of the latch into the side panel cutout as shown.