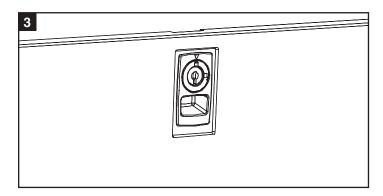

**2** Push the lower portion of the latch into the side panel cutout as shown.

3 Snap the latch into place. The latch should be flush with the outer surface of the side panel. Repeat the process for each side panel.