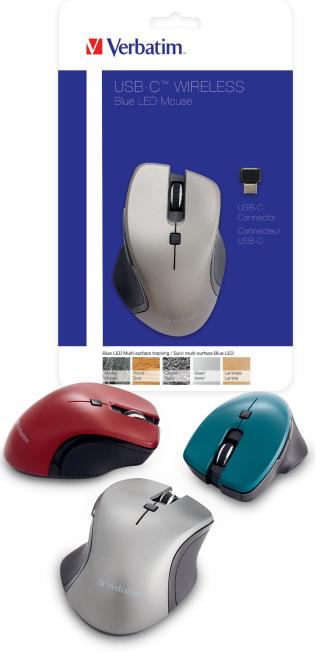

## **USB-C™ Wireless Blue LED Mice**

Make your USB-C™ port work for you with the Verbatim USB-C Wireless Blue LED Mouse. The ergo-friendly shape and easy grip surface make this mouse easy and comfortable to use all day long. An adjustable DPI button lets you easily switch between 800, 1300 and 1600 DPI while back and forward buttons let you easily navigate between pages in your browser. The 2.4GHz wireless performance allows for lag-free cursor movement. Blue LED technology allows users to point and click on more surfaces than other mice − from a glass table to the granite kitchen counter! The mouse connects to the computer via an ultra-small nano receiver, tiny enough to plug in and leave connected, with a contoured design that won't get snagged when moving your computer. The Verbatim USB-C Wireless Blue LED Mouse is backed by a 1-Year Limited Warranty.

## **Features & Benefits**

- USB-C<sup>™</sup> connectivity easily connect to your USB-C equipped computers and devices
- Contour shape use this mouse comfortably for hours with ergo-friendly shape and easy grip surface
- Adjustable DPI button easily switch between 800, 1300 and 1600 DPI
- Side back/forward buttons easily navigate between pages in your browser
- 2.4Ghz wireless connection for lag-free performance
- Blue LED technology allows for use on virtually any surface with precision and control
- Plug-and-forget nano receiver connects mouse to computer – ultra-small and contoured design won't get snagged
- Compatible with Mac and Windows platforms
- 1-year limited warranty

| Part # | Description                                           |
|--------|-------------------------------------------------------|
| 70245  | USB-C <sup>™</sup> Wireless Blue LED Mouse – Graphite |
| 70246  | USB-C <sup>™</sup> Wireless Blue LED Mouse – Red      |
| 70247  | USB-C <sup>™</sup> Wireless Blue LED Mouse – Teal     |