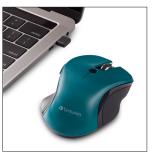

## **USB-C™ Wireless Blue LED Mice**

Make your USB-C™ port work for you with the Verbatim USB-C Wireless Blue LED Mouse. The ergo-friendly shape and easy grip surface make this mouse easy and comfortable to use all day long. An adjustable DPI button lets you easily switch between 800, 1300 and 1600 DPI while back and forward buttons let you easily navigate between pages in your browser. The 2.4GHz wireless performance allows for lag-free cursor movement. Blue LED technology allows users to point and click on more surfaces than other mice − from a glass table to the granite kitchen counter! The mouse connects to the computer via an ultra-small nano receiver, tiny enough to plug in and leave connected, with a contoured design that won't get snagged when moving your computer. The Verbatim USB-C Wireless Blue LED Mouse is backed by a 1-Year Limited Warranty.

| Part # | Description                                           |
|--------|-------------------------------------------------------|
| 70245  | USB-C <sup>™</sup> Wireless Blue LED Mouse – Graphite |
| 70246  | USB-C <sup>™</sup> Wireless Blue LED Mouse – Red      |
| 70247  | USB-C <sup>™</sup> Wireless Blue LED Mouse – Teal     |