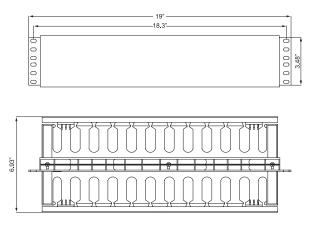

# **Technical Drawing**

### **Product Specifications**

Product Type: Horizontal Double Finger Duct

No. Pcs: 1

Material: Plastic

Removable Front & Rear Covers: Yes Dimensions (HxWxD): 3.48" x 19" x 6.93"

Rack Unit Quantity: 2U

Cable Capacity (Fiber): 629 (Based on 50% Fill Rate)
Cable Capacity (CAT5e): 245 (Based on 50% Fill Rate)