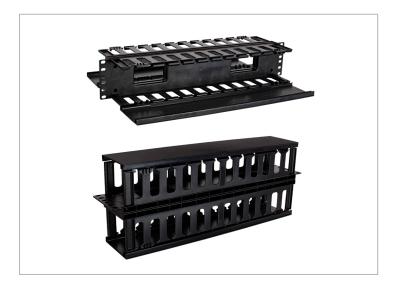

#### **Description**

Our plastic 2U Double Finger Duct Cable Manager features a duct in both the front and the back, making it a great solution for high-density installations. Each 2U duct includes a removable cover that also swings open 45°, and the center panel includes two pass-through openings for added flexibility in cable routing.